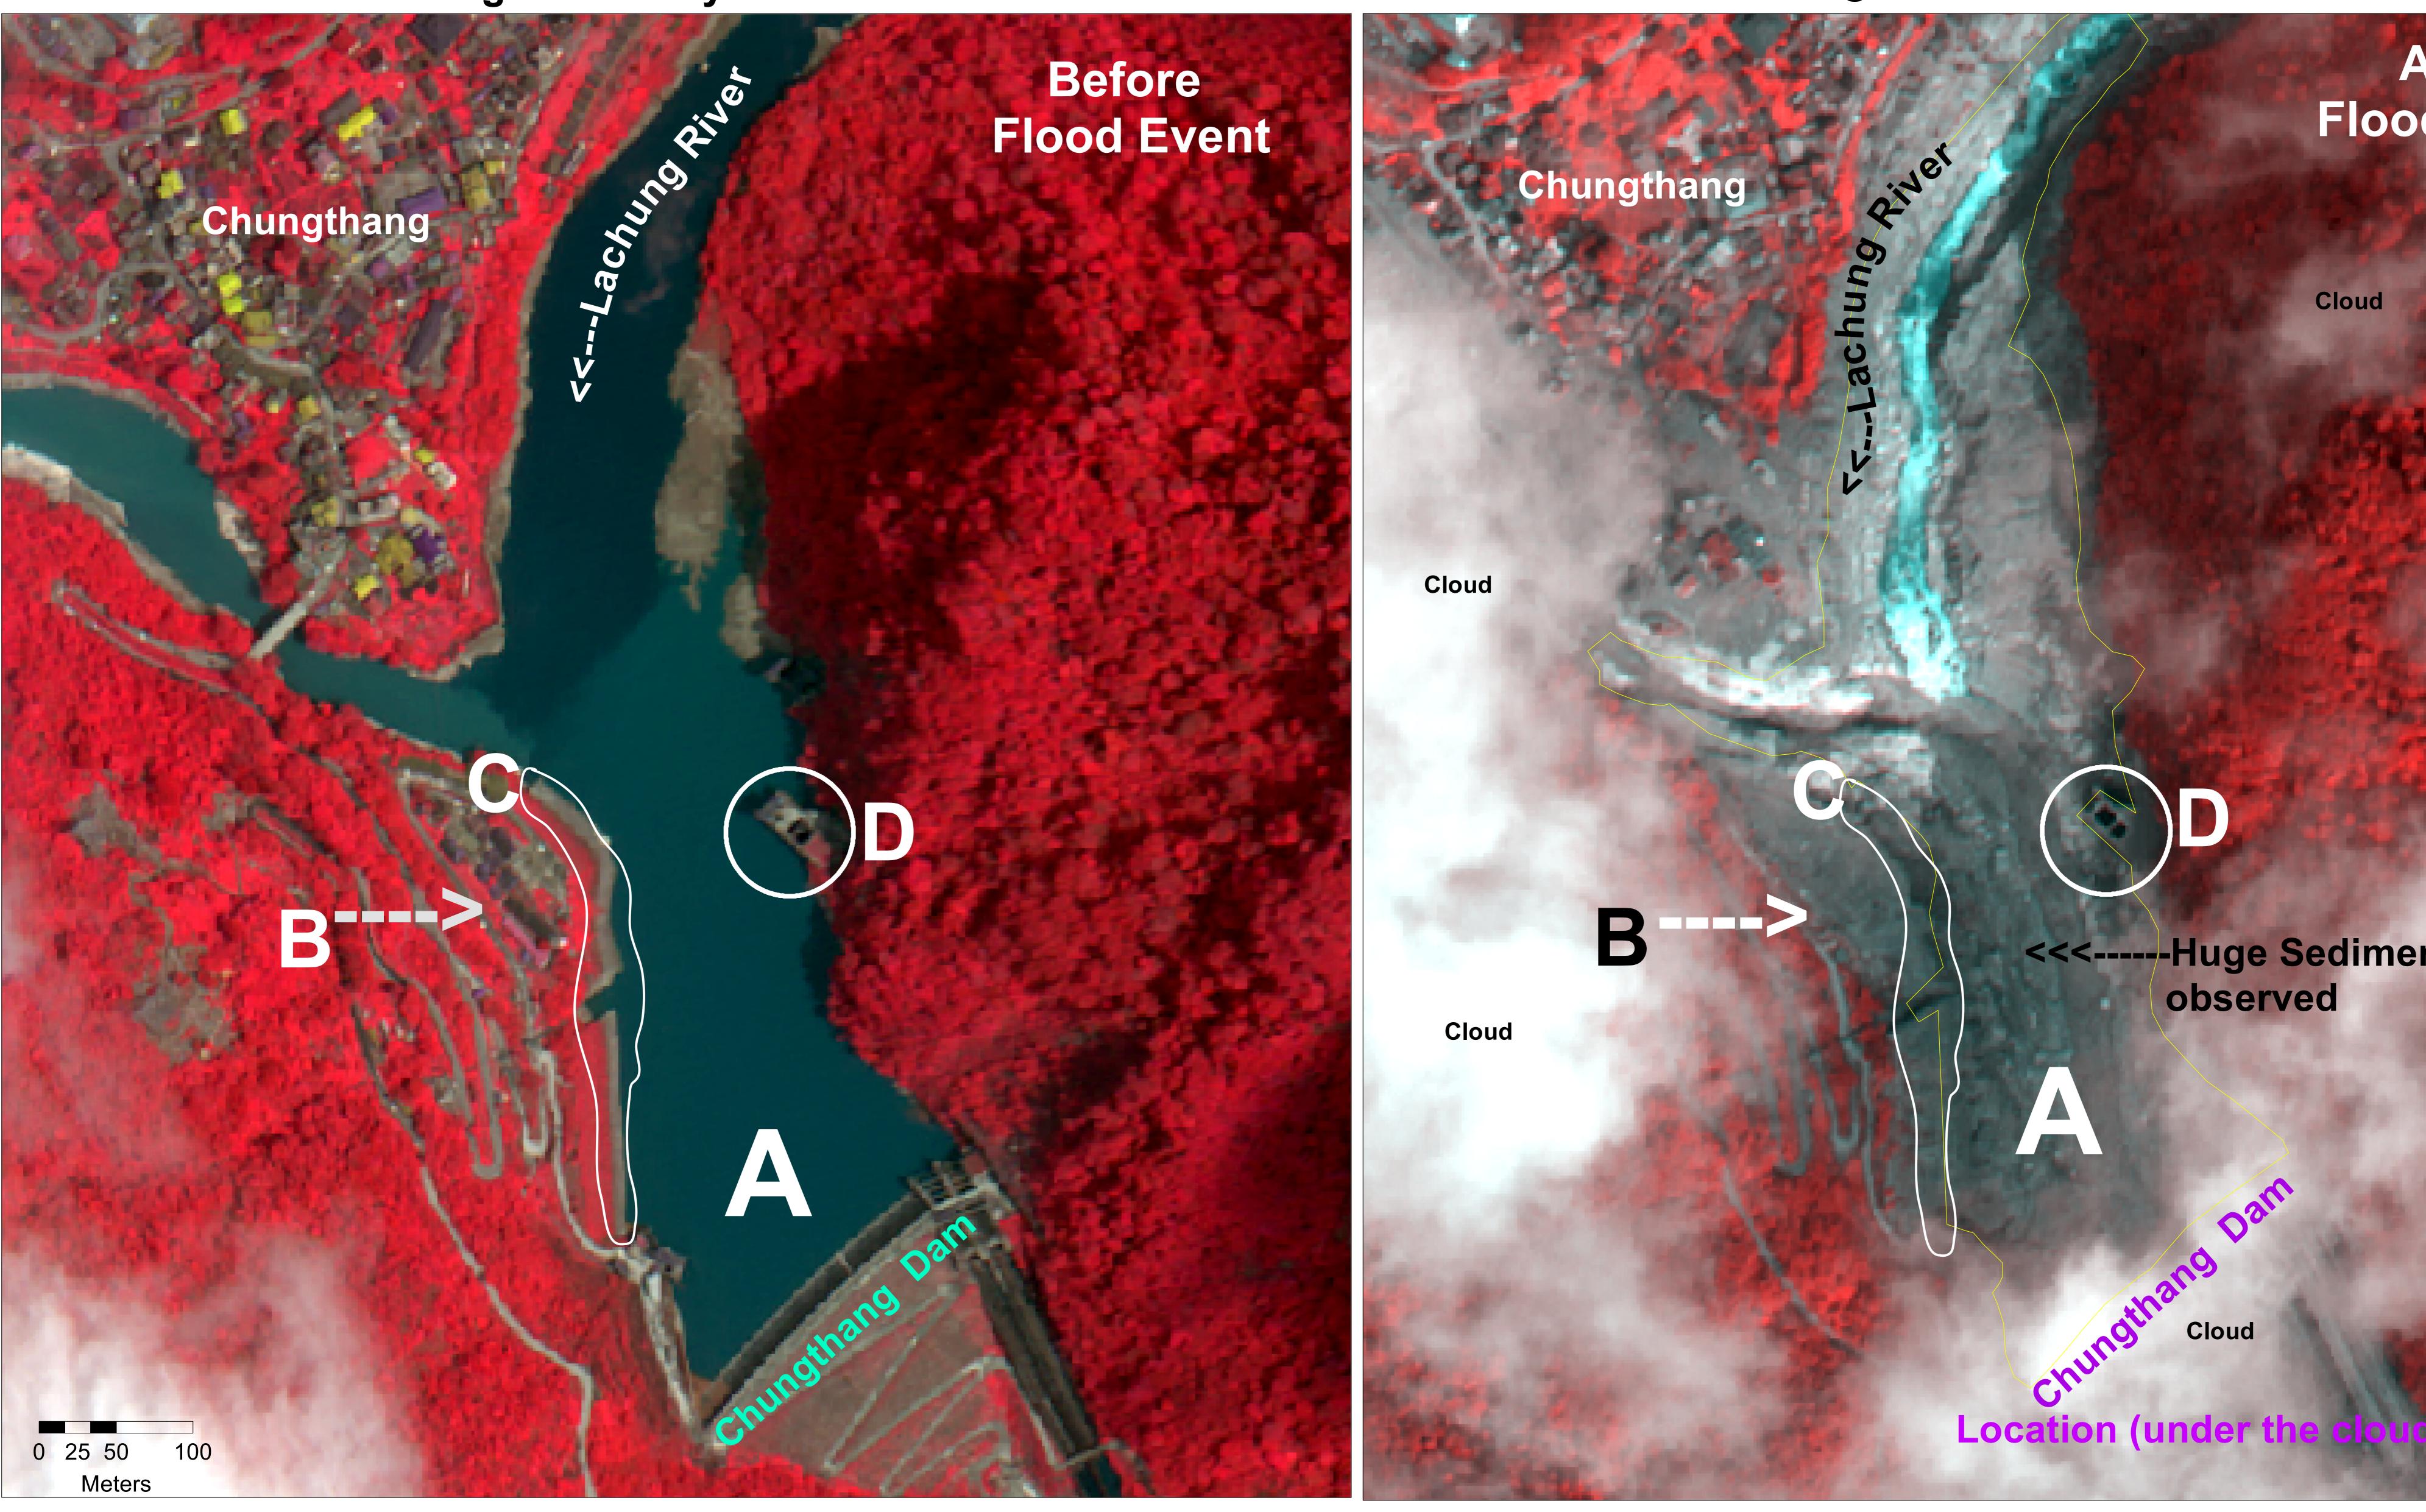

### Cartosat-2E Satellite Image of 10 May 2023

**Observations from** Satellite image after flood event

# **Chungthang Dam and Surroundings Upstream of Chungthang Dam**

A) Minimal water flow is obsereved in the river as on 10 Oct 2023 after the breach of Chungthang Dam B) Damage to the Road / Village infrastructure and settlements is observed on 10 Oct 2023 C) Embankment / Retaining wall near the Dam disappear after the flood event as seen on 10 Oct 2023 D) Change in structure is observed after the flood event on 10 Oct 2023

**ID:** 2023/FL/SIK/11-VAP/10102023

#### Cartosat-2E Satellite Image of 10 Oct 2023

## After **Flood Event**

Cloud

Cloud

#### observed

Cloud

0

**Disaster Management Support Group** National Remote Sensing Centre, ISRO **Dept. of Space, Govt. of India** Hyderabad- 500 037 E-Mail: flood@nrsc.gov.in www.nrsc.gov.in