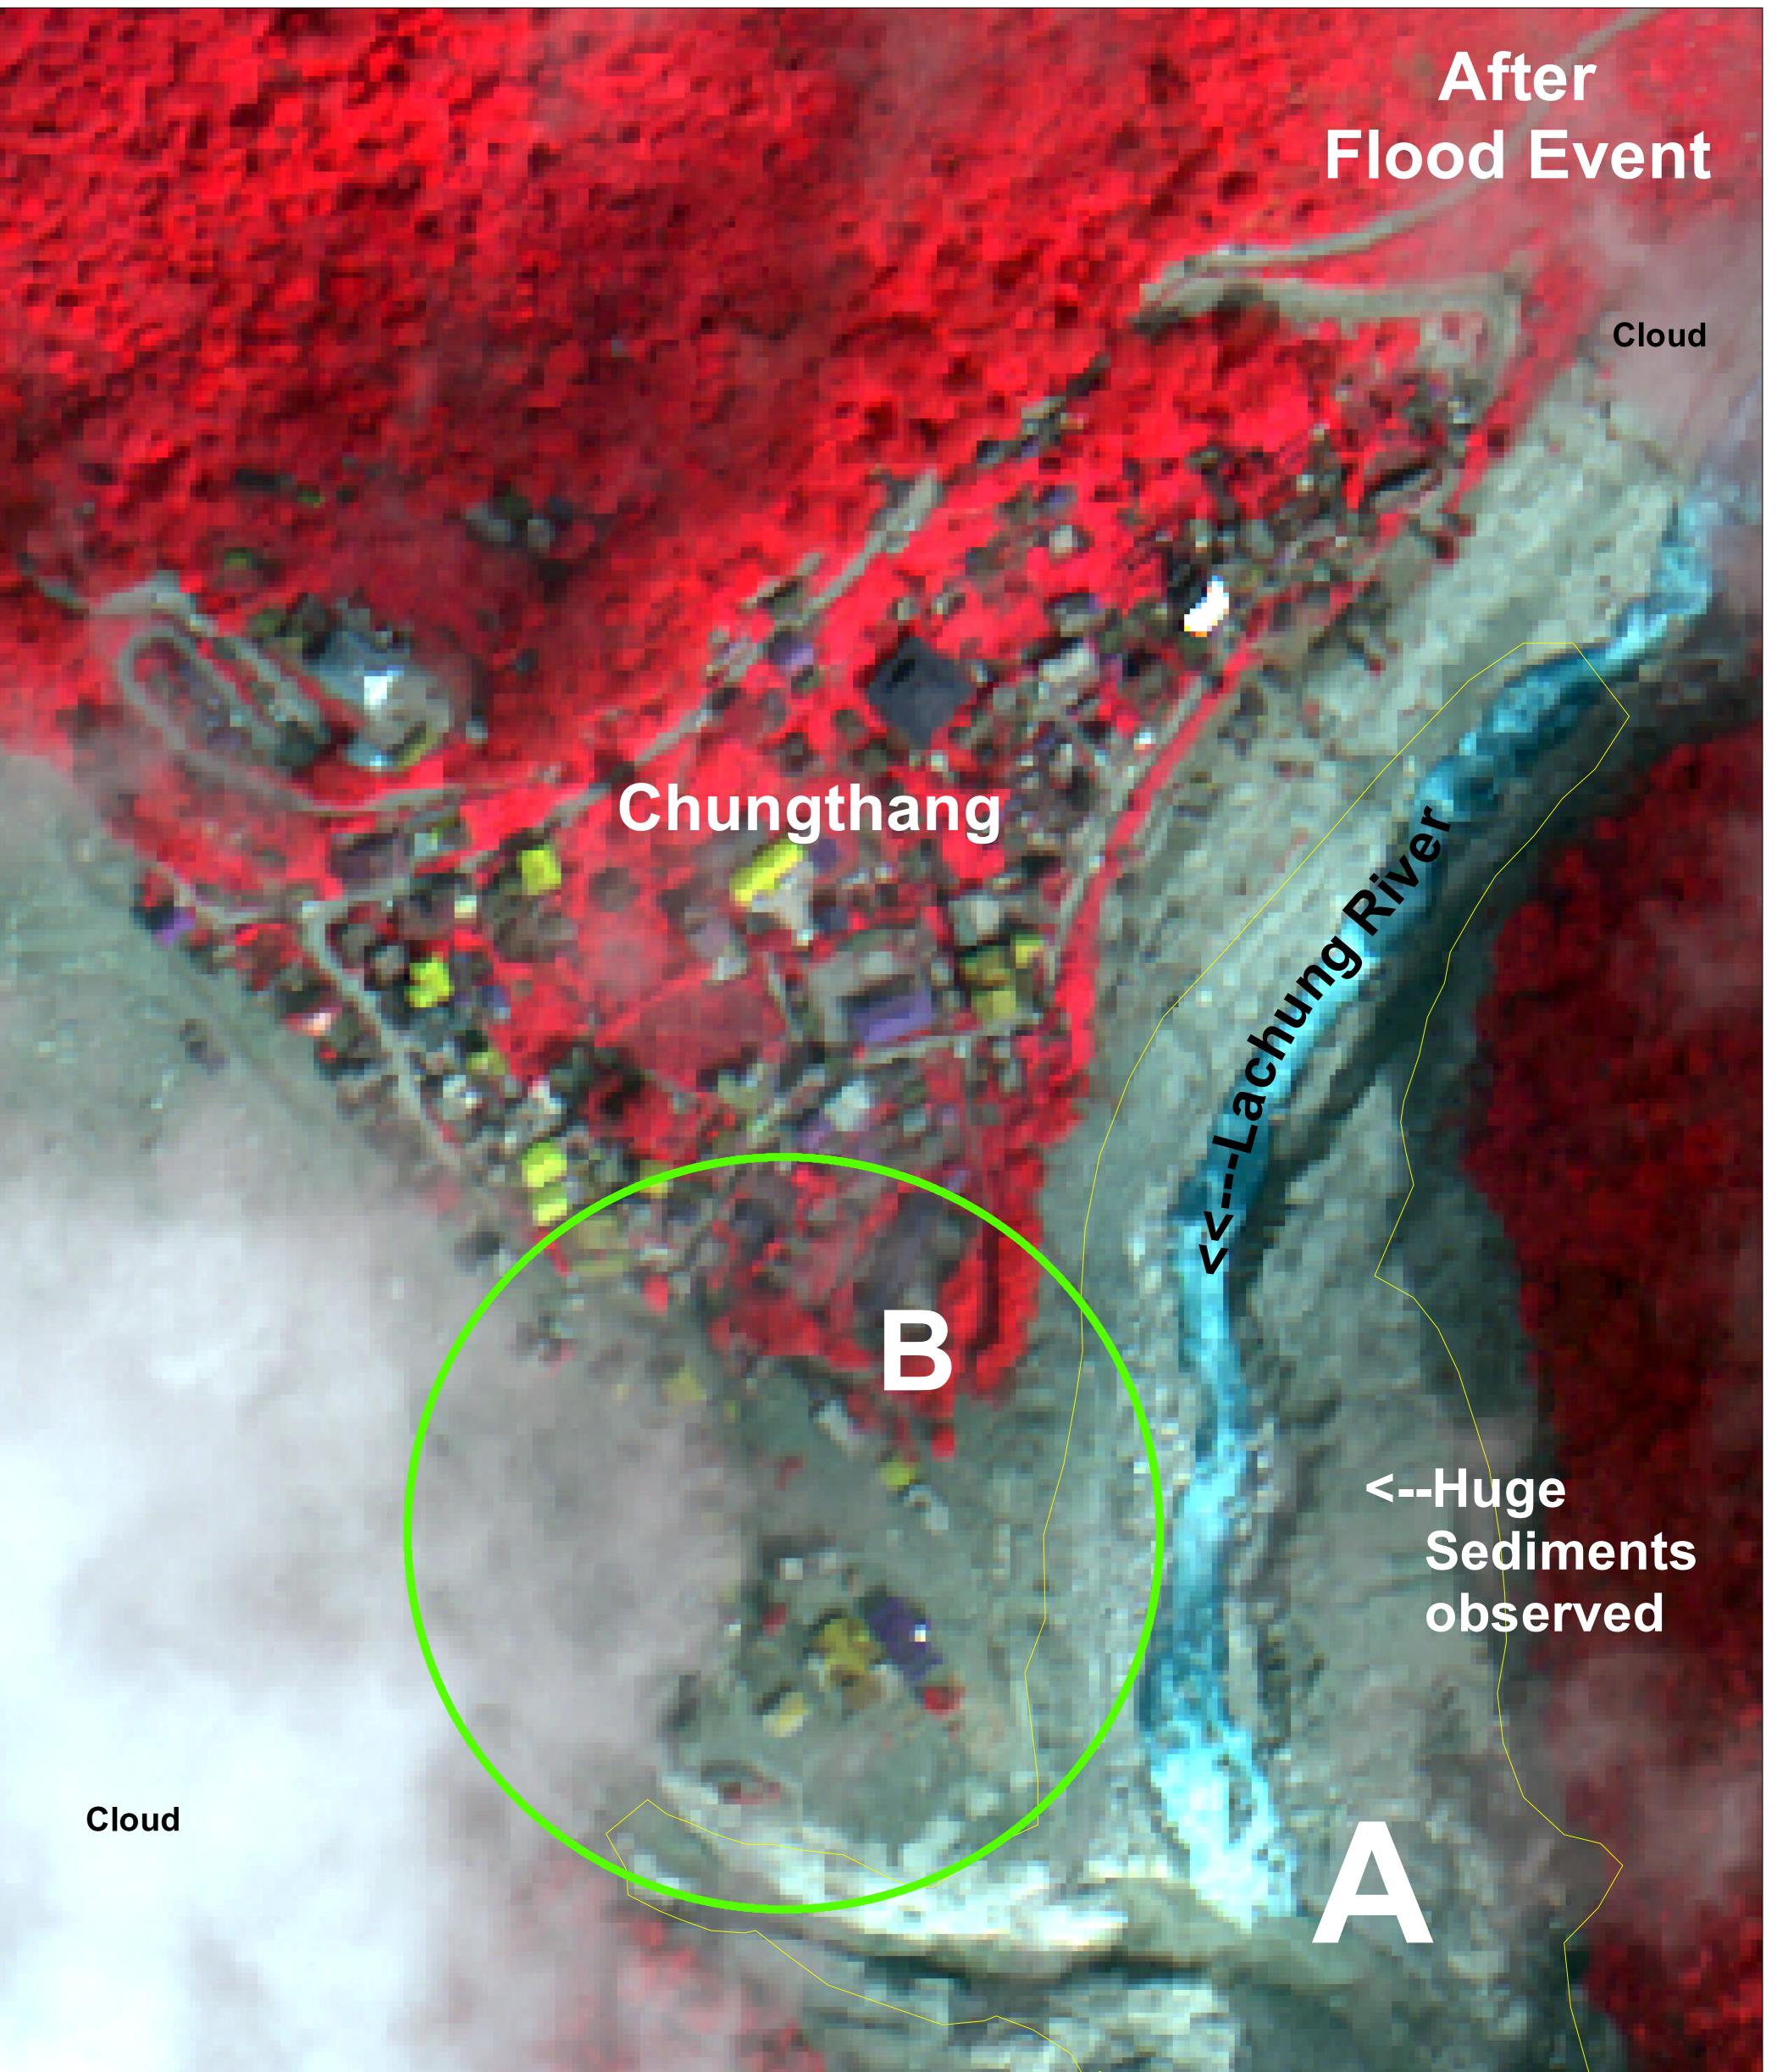

## Cartosat-2E Satellite Image of 10 Oct 2023

**Observations from** Satellite image after flood event

A) Minimal water flow is obsereved in the river as on 10 Oct 2023 after the breach of Chungthang Dam

B) Damage to the Road / Village / Urban infrastructure and settlements is observed on 10 Oct 2023

Disaster Management Support Group National Remote Sensing Centre, ISRO Dept. of Space, Govt. of India Hyderabad- 500 037 E-Mail: flood@nrsc.gov.in www.nrsc.gov.in