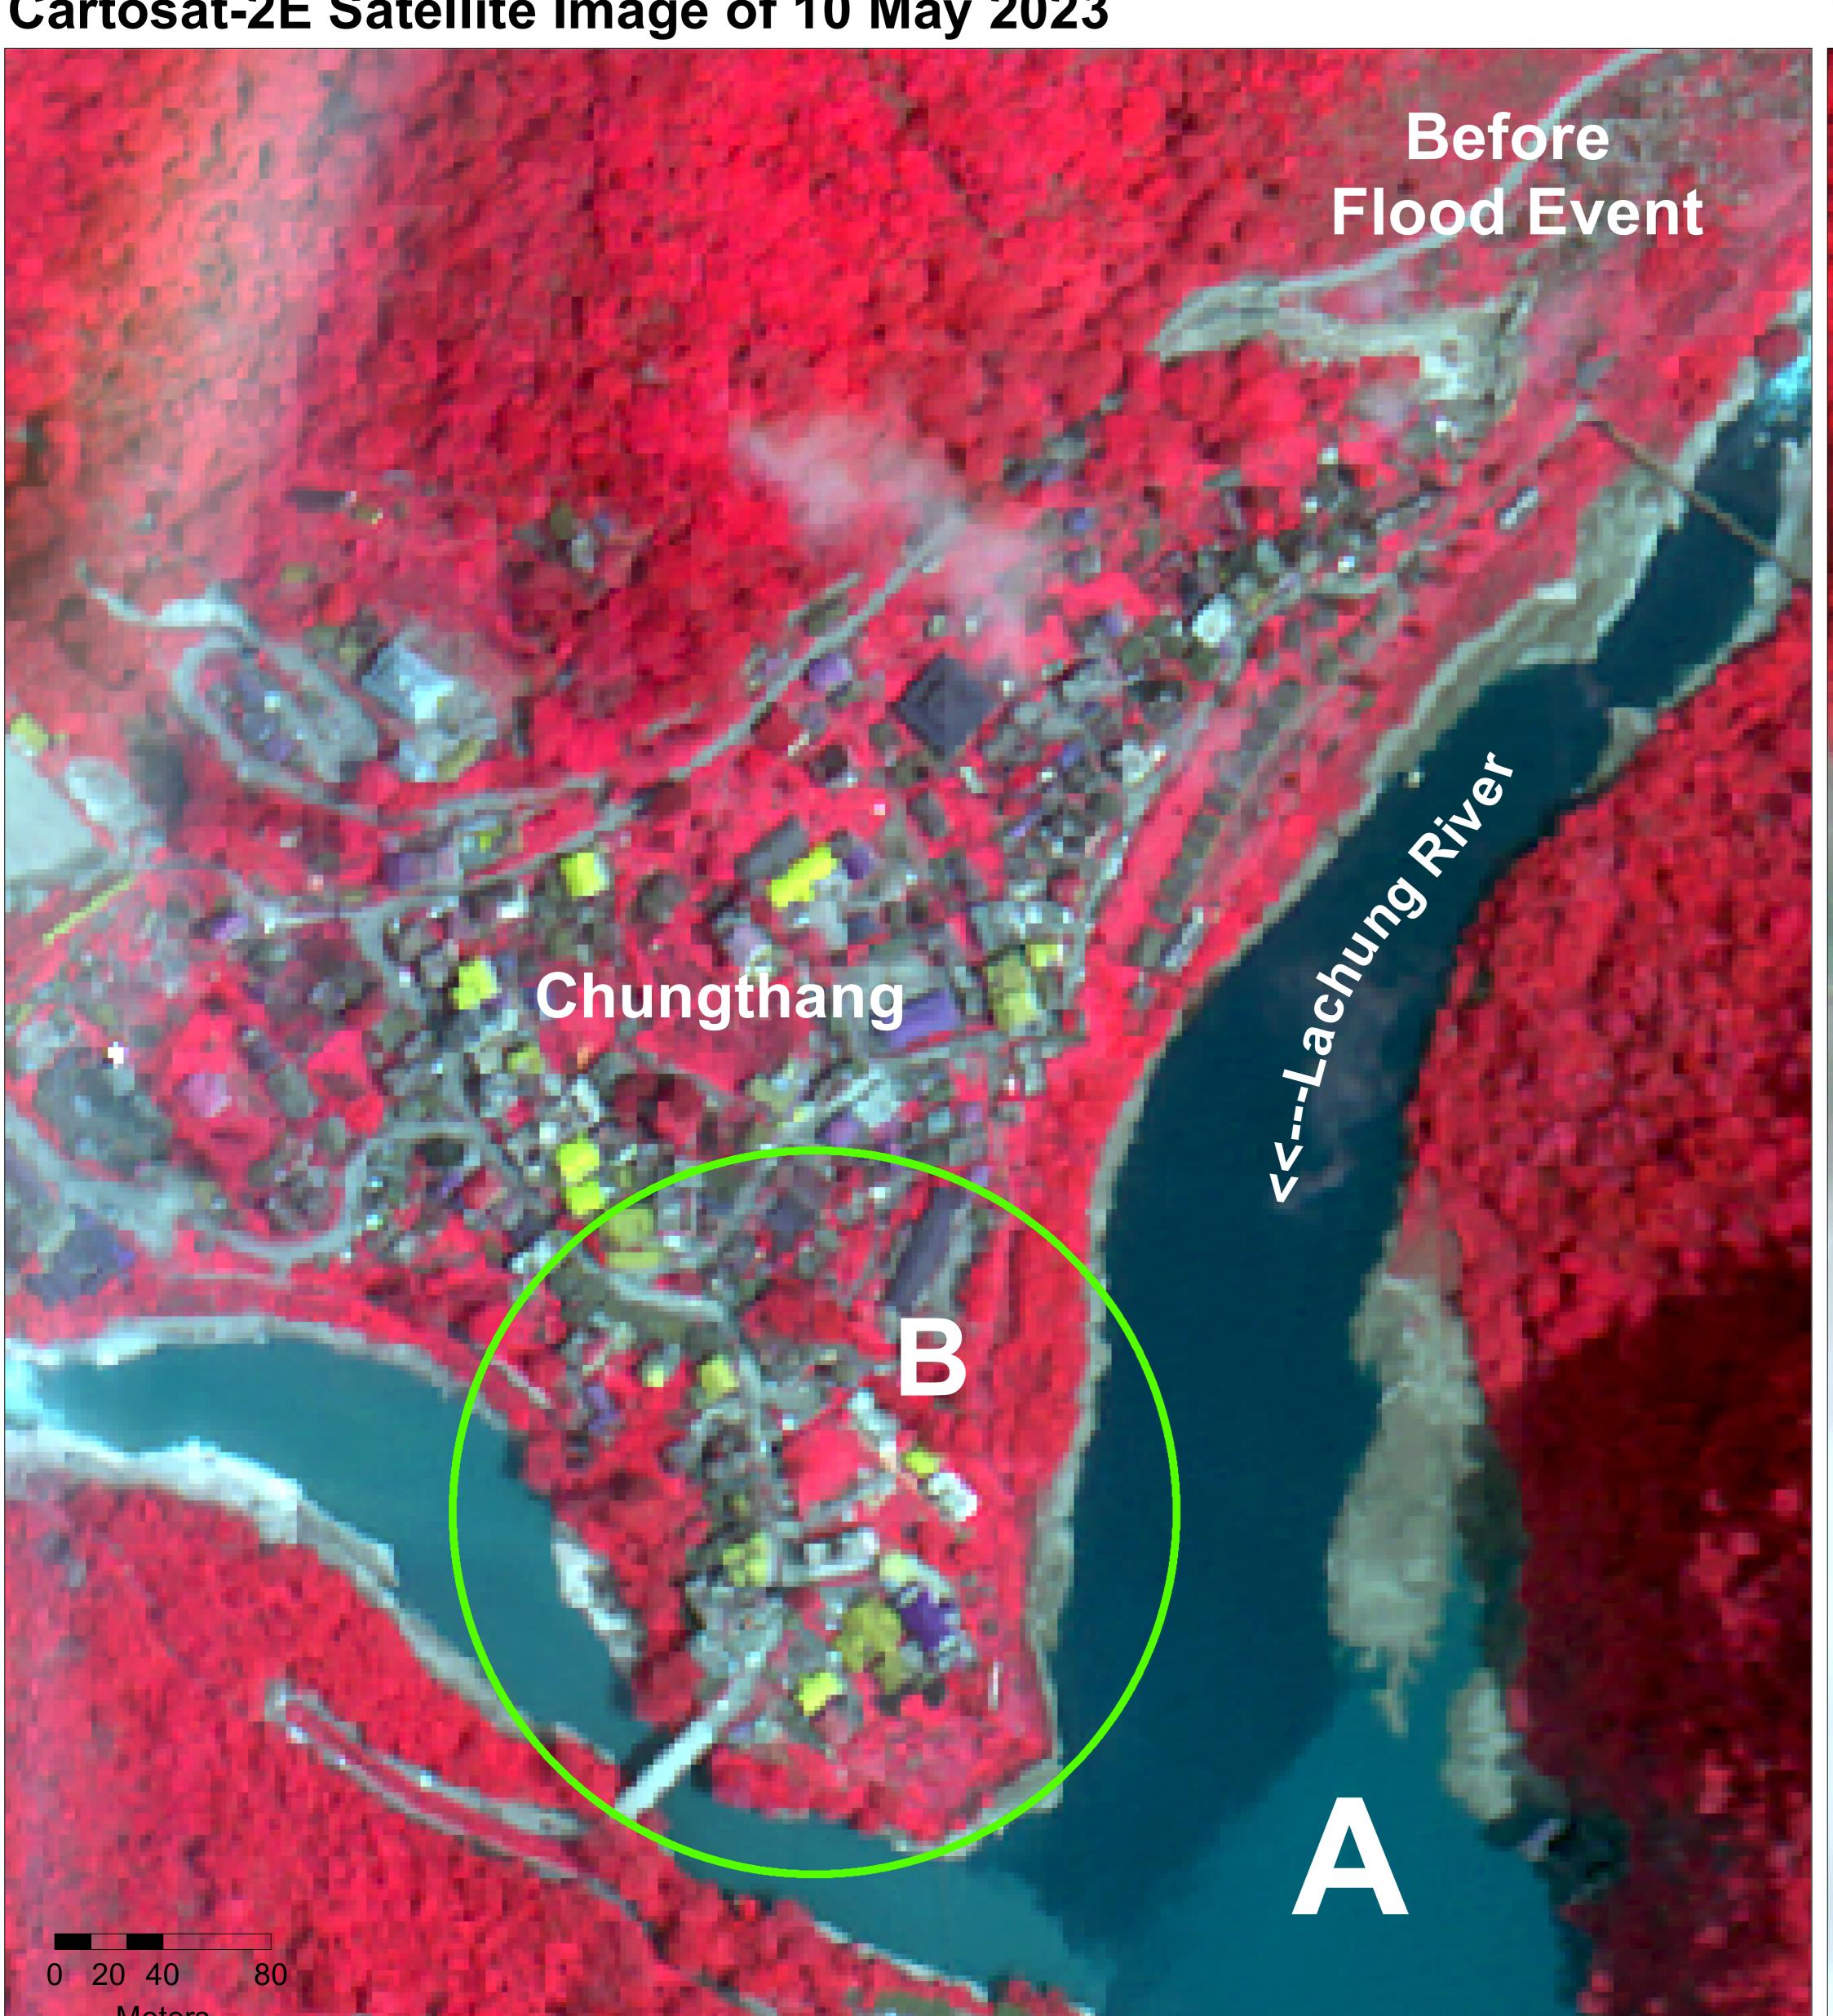

## Chungthang Dam and Surroundings





**Upstream of Chungthang Dam** 

**ID:** 2023/FL/SIK/12-VAP/10102023

Date of Issue: 12.10.2023

## Cartosat-2E Satellite Image of 10 May 2023



## Cartosat-2E Satellite Image of 10 Oct 2023



**Observations from** Satellite image after flood event

A) Minimal water flow is obsereved in the river as on 10 Oct 2023 after the breach of Chungthang Dam

B) Damage to the Road / Village / Urban infrastructure and settlements is observed on 10 Oct 2023

Disaster Management Support Group National Remote Sensing Centre, ISRO Dept. of Space, Govt. of India Hyderabad- 500 037 E-Mail: flood@nrsc.gov.in www.nrsc.gov.in