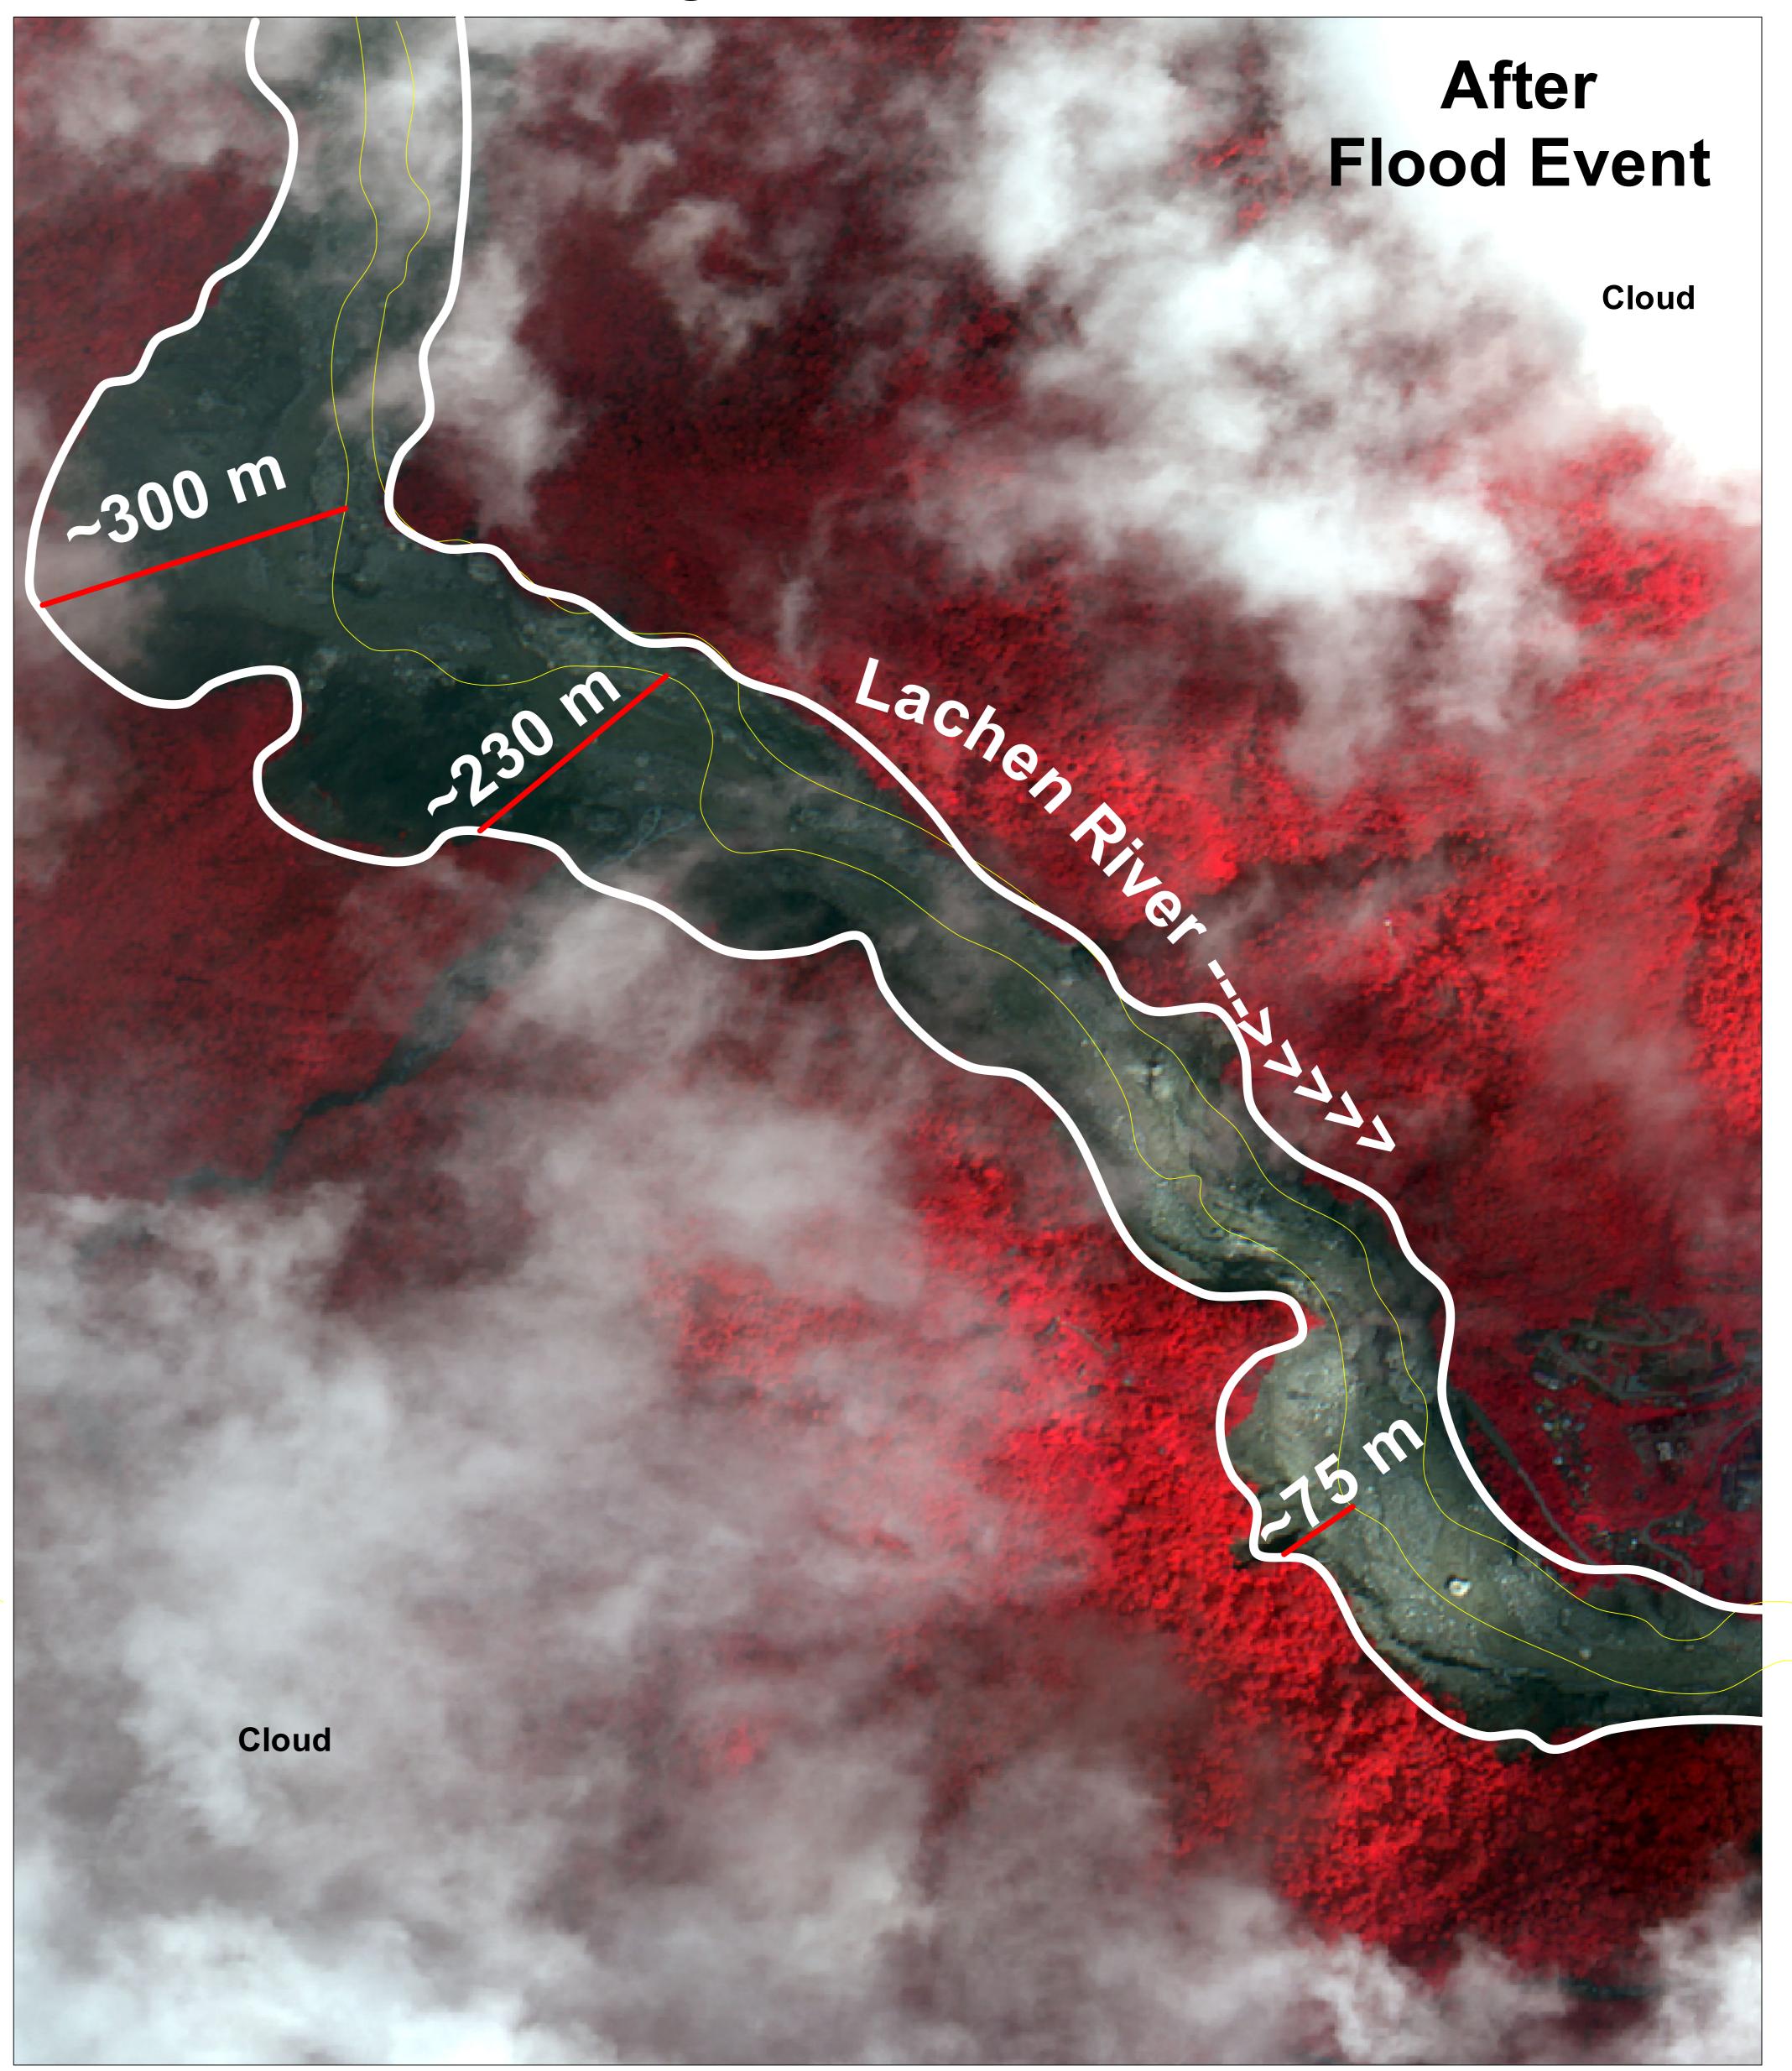

## Observation

Comparison of Pre and Post flood event satellite images indicate that there are River morphological changes due to huge sediment deposition in Lachen River reach which is nearer to Chungthang Dam