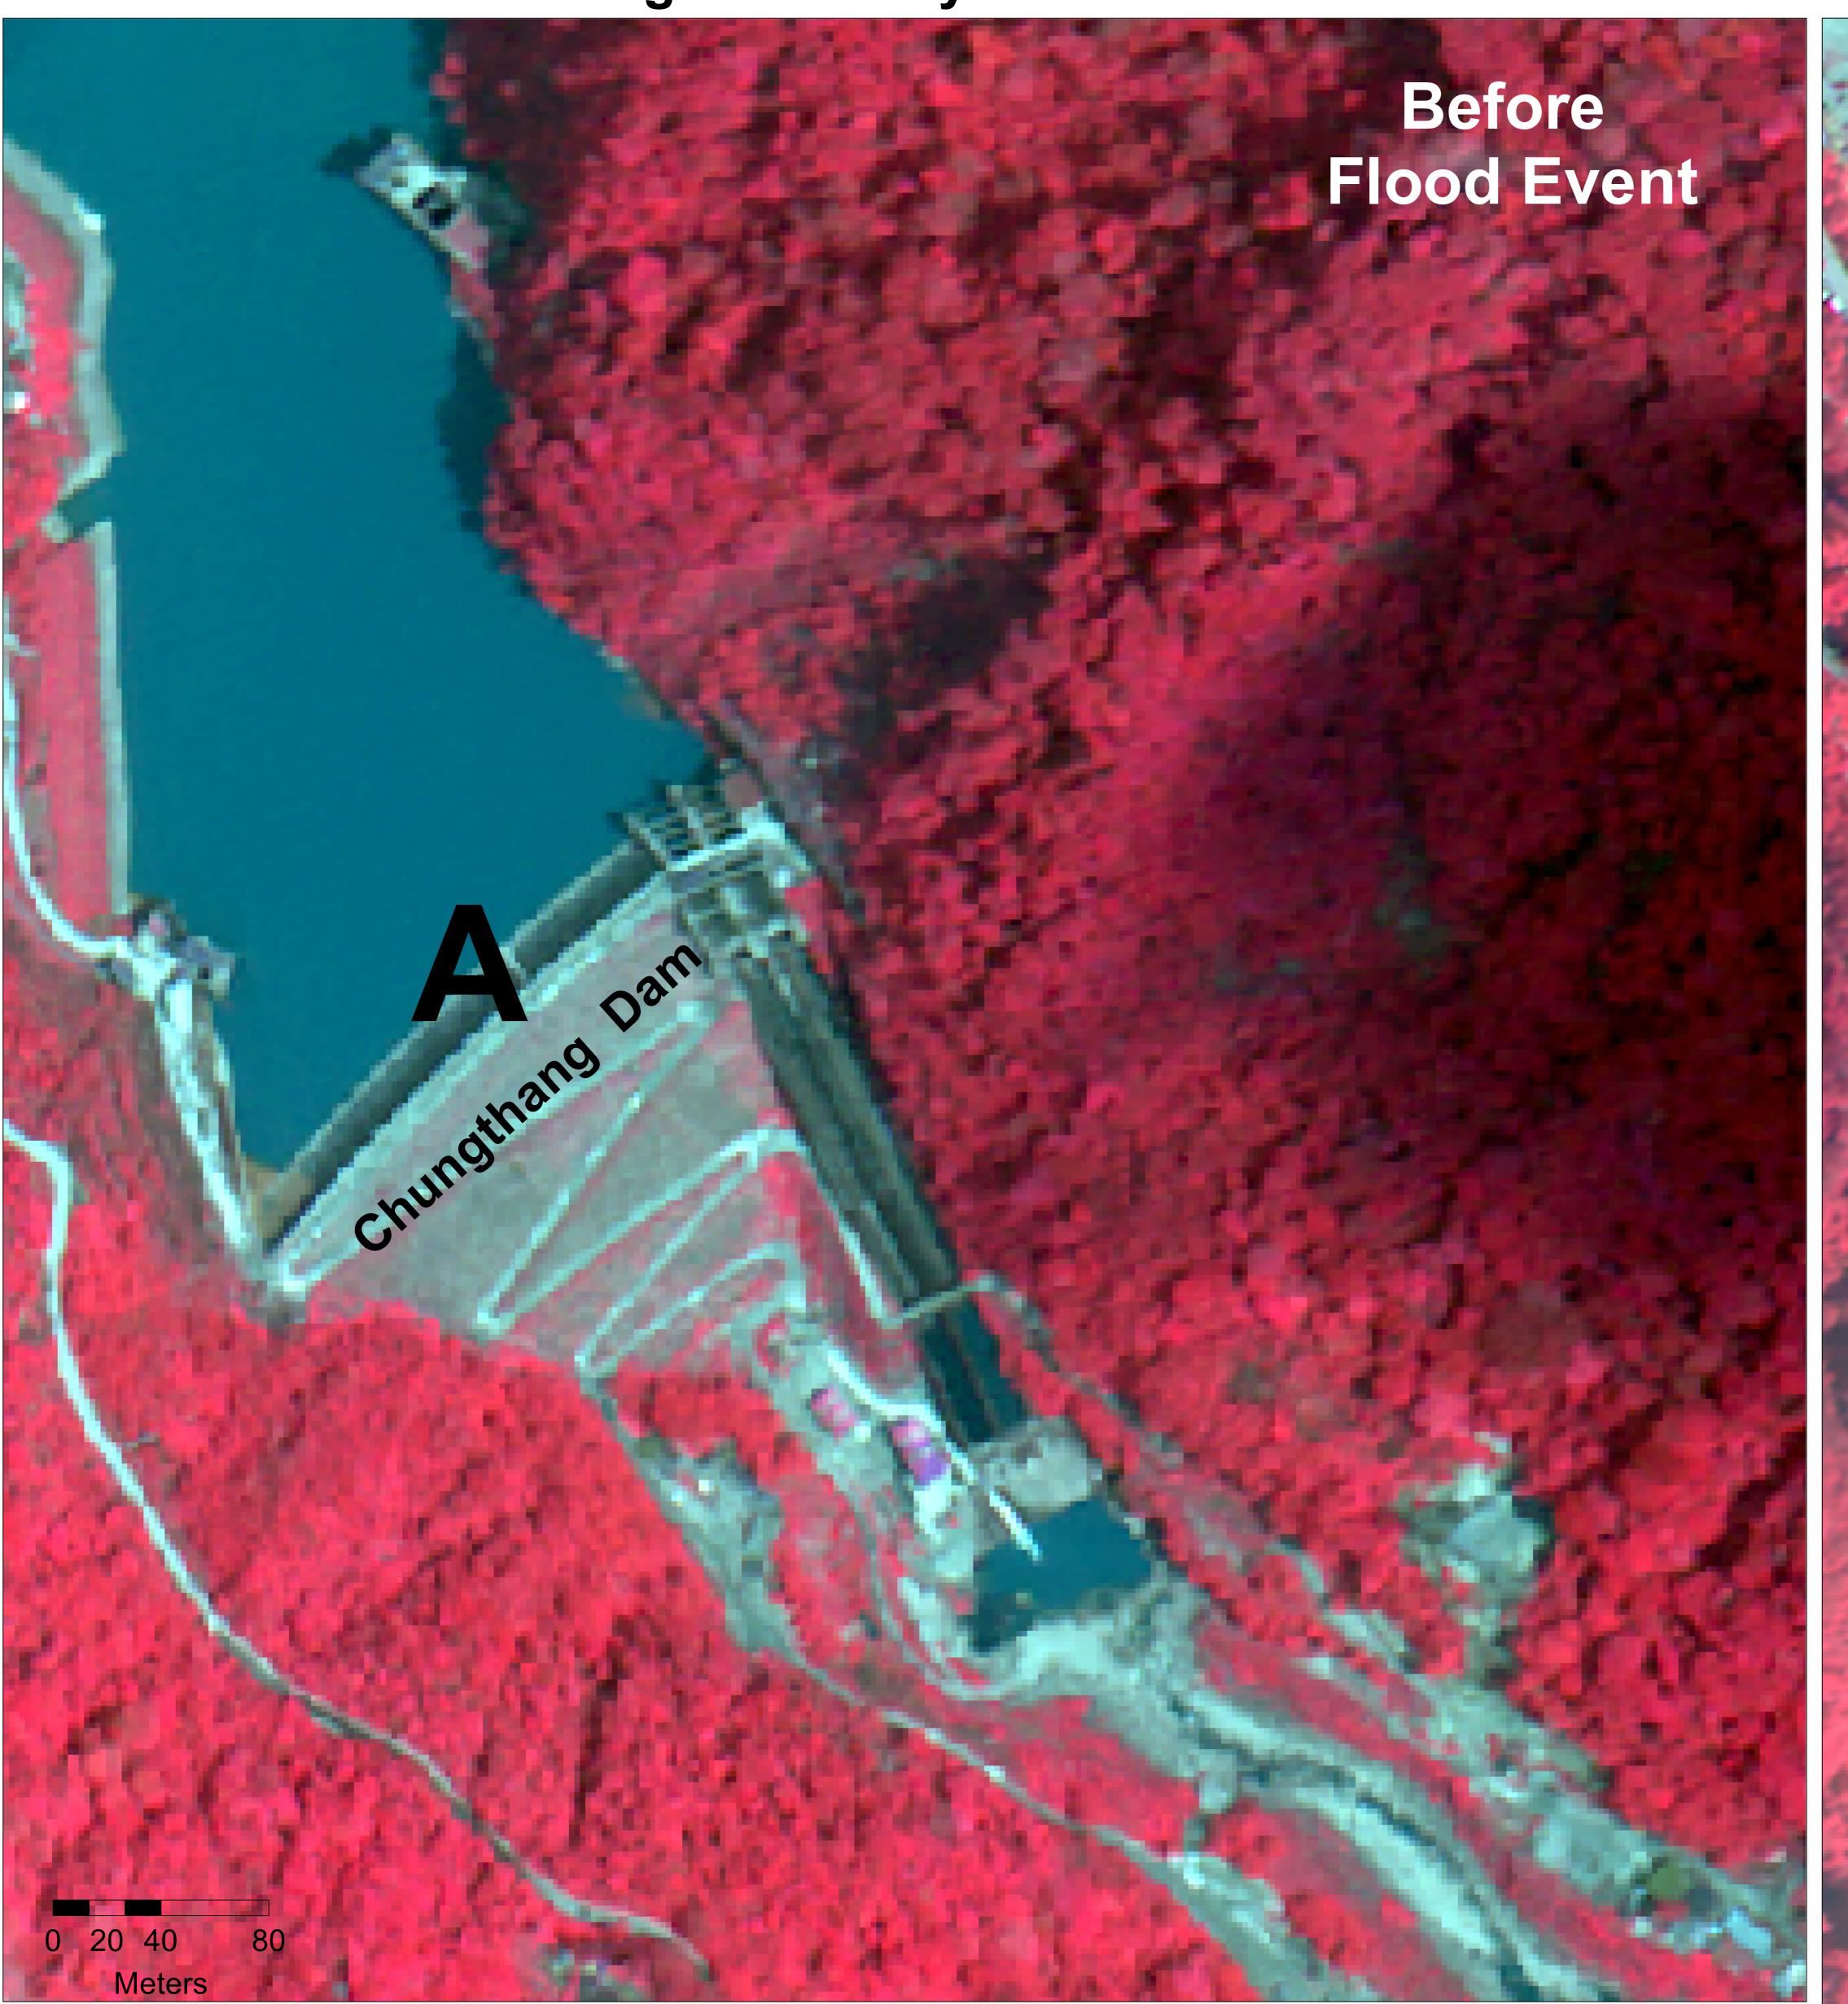

## Cartosat-2E Satellite Image of 10 May 2023

**Observations from** Satellite image after flood event

## **Chungthang Dam Location** Satellite Image as on 13 Oct 2023

1) Collapse of Chungthang Dam is seen clearly at point A. 2) Lot of sediments are observed in the upstream and downstream of the dam and surroundings. 3) Road network and infrastructure downstream appears to be completely damaged and river channel is filled with sediments and channel is widened after the flood event.