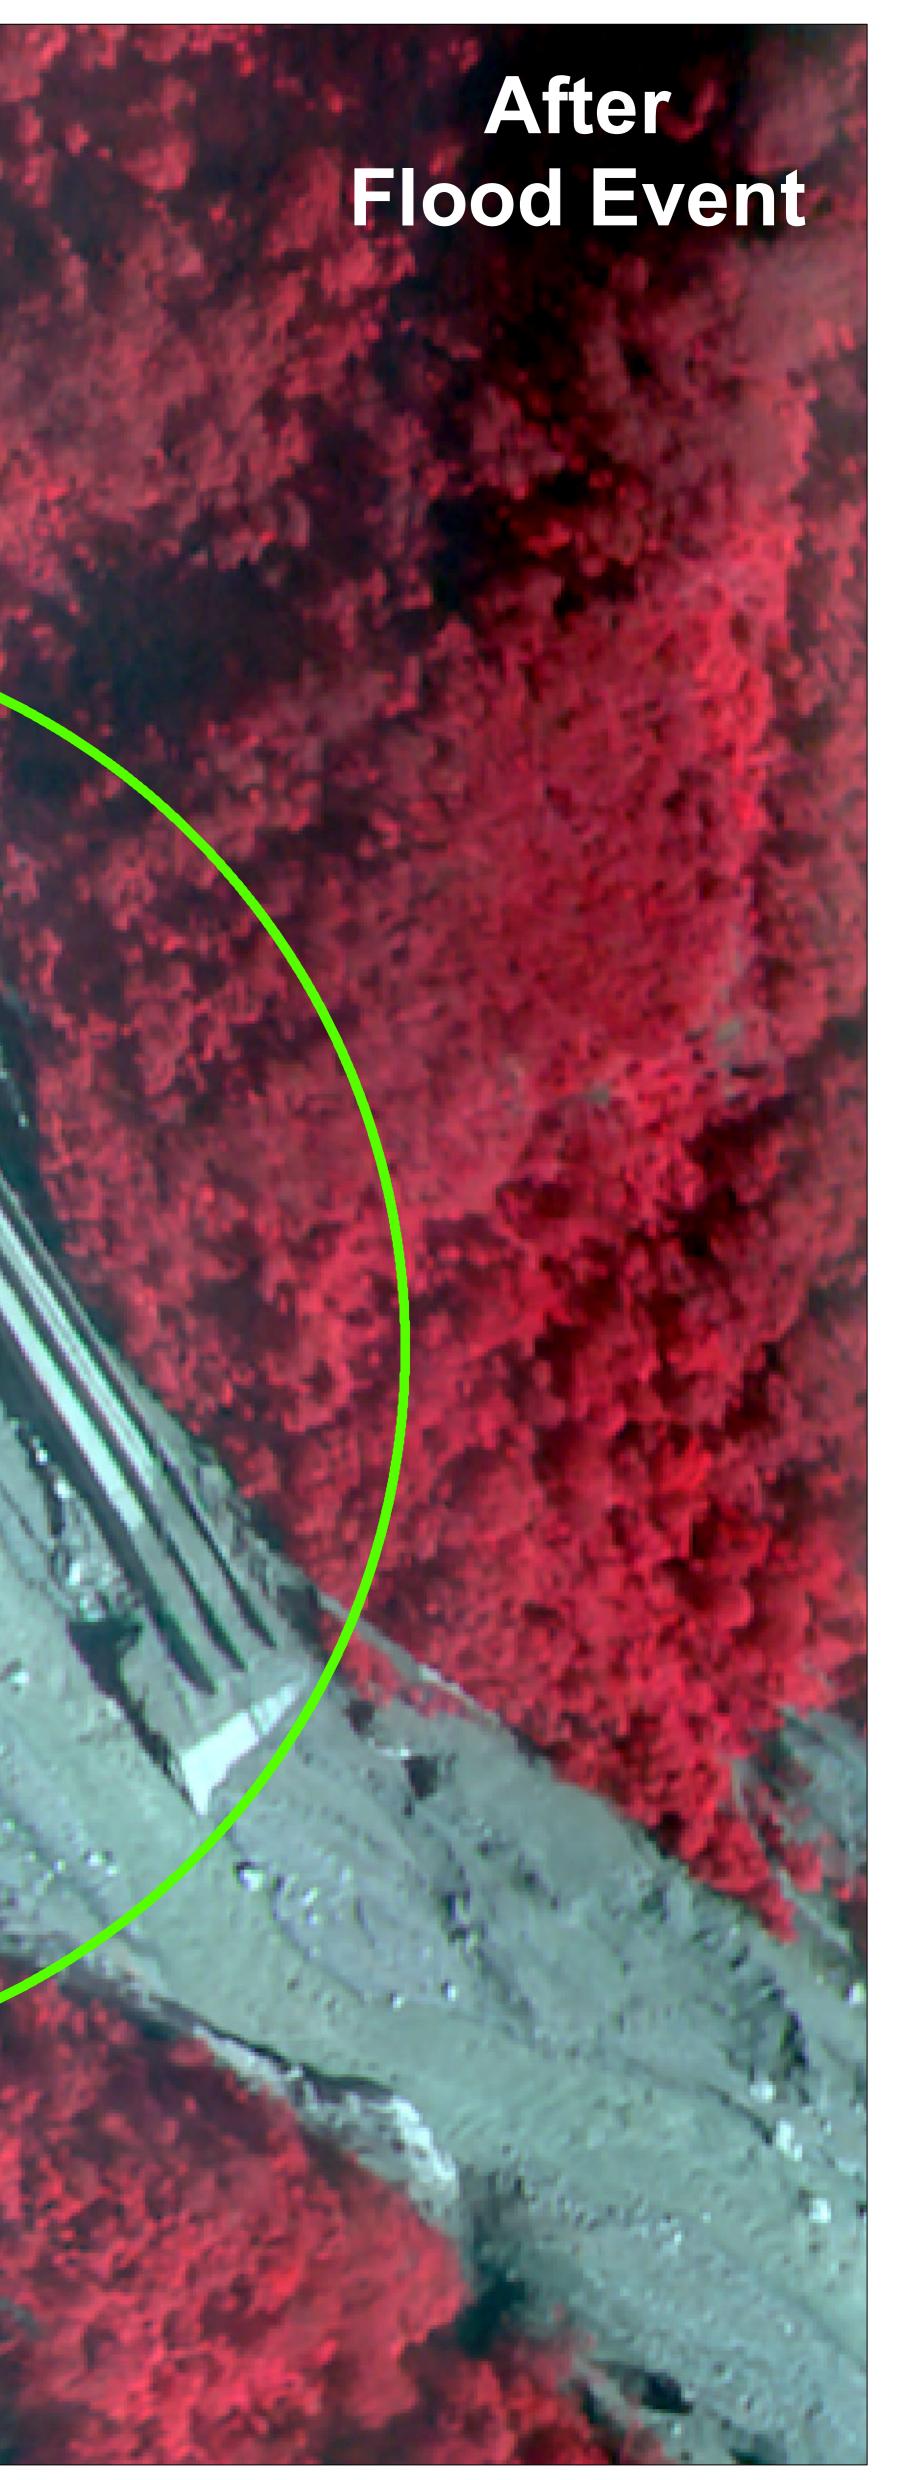

## **Chungthang Dam Location** Satellite Image as on 13 Oct 2023

1) Collapse of Chungthang Dam is seen clearly at point A. 2) Lot of sediments are observed in the upstream and downstream of the dam and surroundings. 3) Road network and infrastructure downstream appears to be completely damaged and river channel is filled with sediments and channel is widened after the flood event.

## Cartosat-3 Satellite Image of 13 Oct 2023

<--Huge Sediments observed

hungthang

ocation

Disaster Management Support Group National Remote Sensing Centre, ISRO Dept. of Space, Govt. of India Hyderabad- 500 037 E-Mail: flood@nrsc.gov.in www.nrsc.gov.in