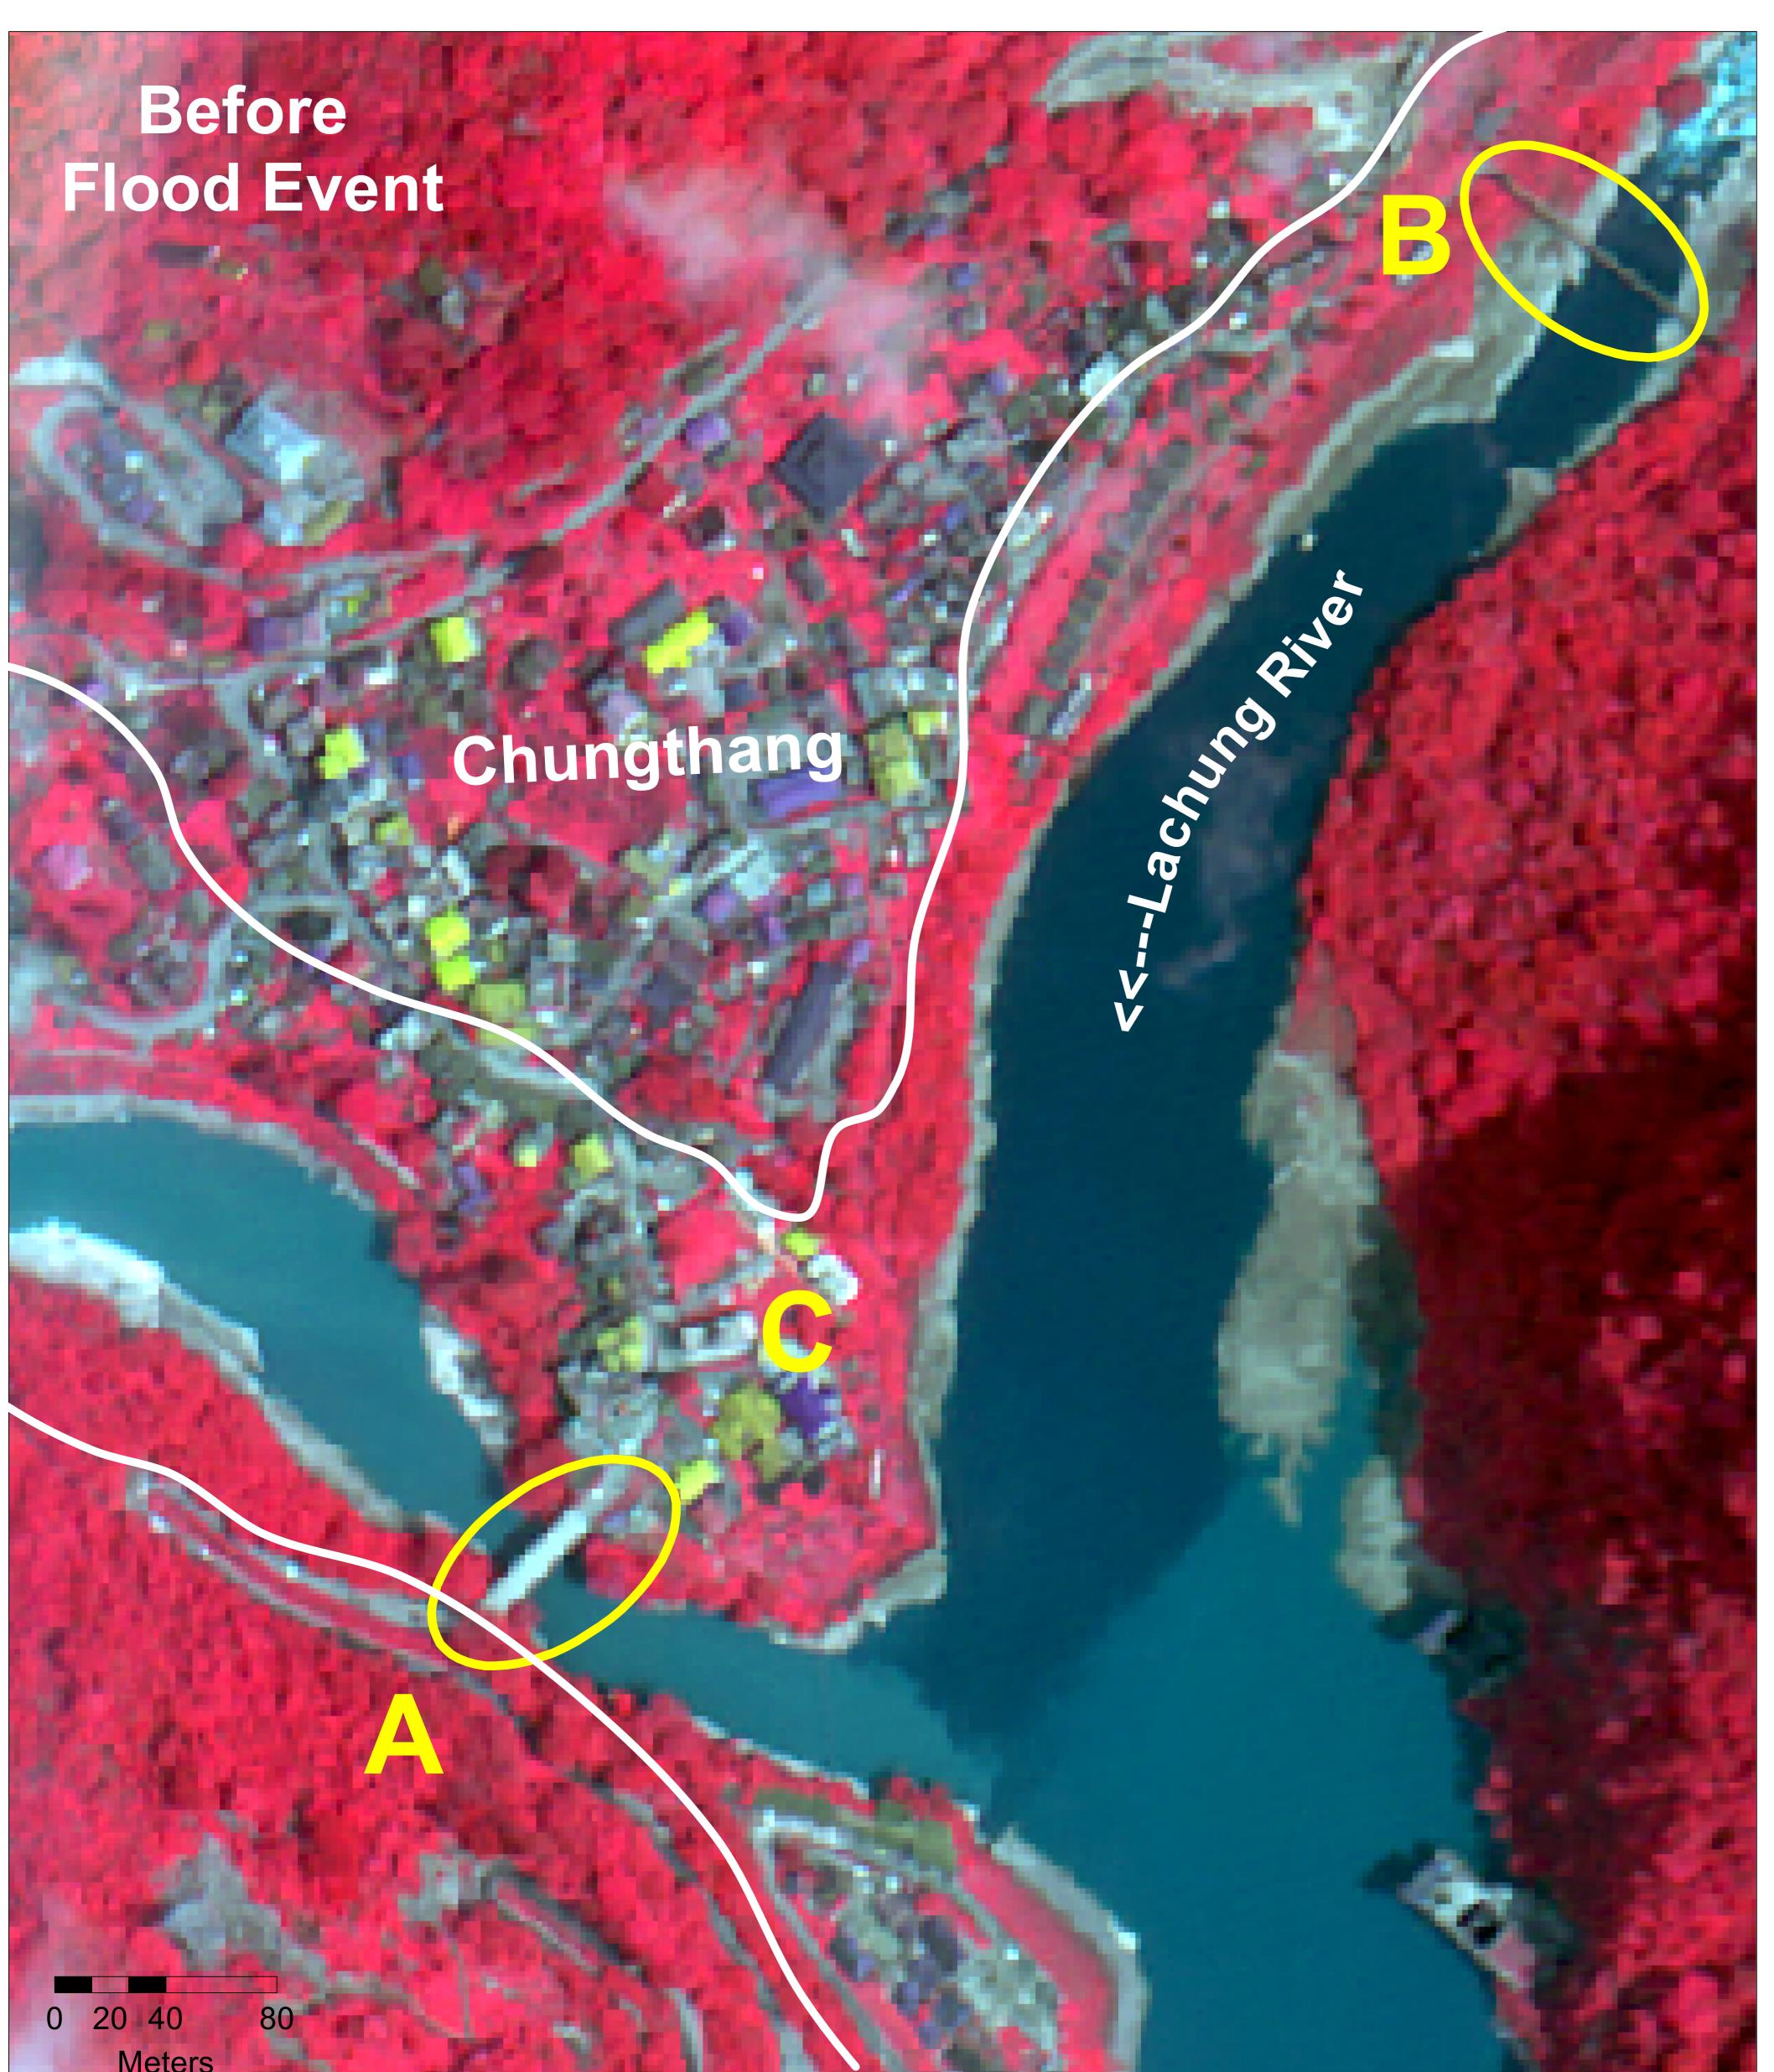

## Chungthang Dam Surroundings

NDEM TARSC - 18FG



Satellite Image over Chungthang Village as on 13 Oct 2023

ID: 2023/FL/SIK/17-VAP/13102023

**Date of Issue:** 13.10.2023

## Cartosat-2E Satellite Image of 10 May 2023



## Cartosat-3 Satellite Image of 13 Oct 2023



Observations from Satellite image after flood event



<sup>2)</sup> Point B depicts collapse of bridge on Lachung River

Disaster Management Support Group National Remote Sensing Centre, ISRO Dept. of Space, Govt. of India Hyderabad- 500 037 E-Mail: flood@nrsc.gov.in www.nrsc.gov.in

<sup>3)</sup> Point C depicts the deposition of huge sediments in settlement areas and along the river reach