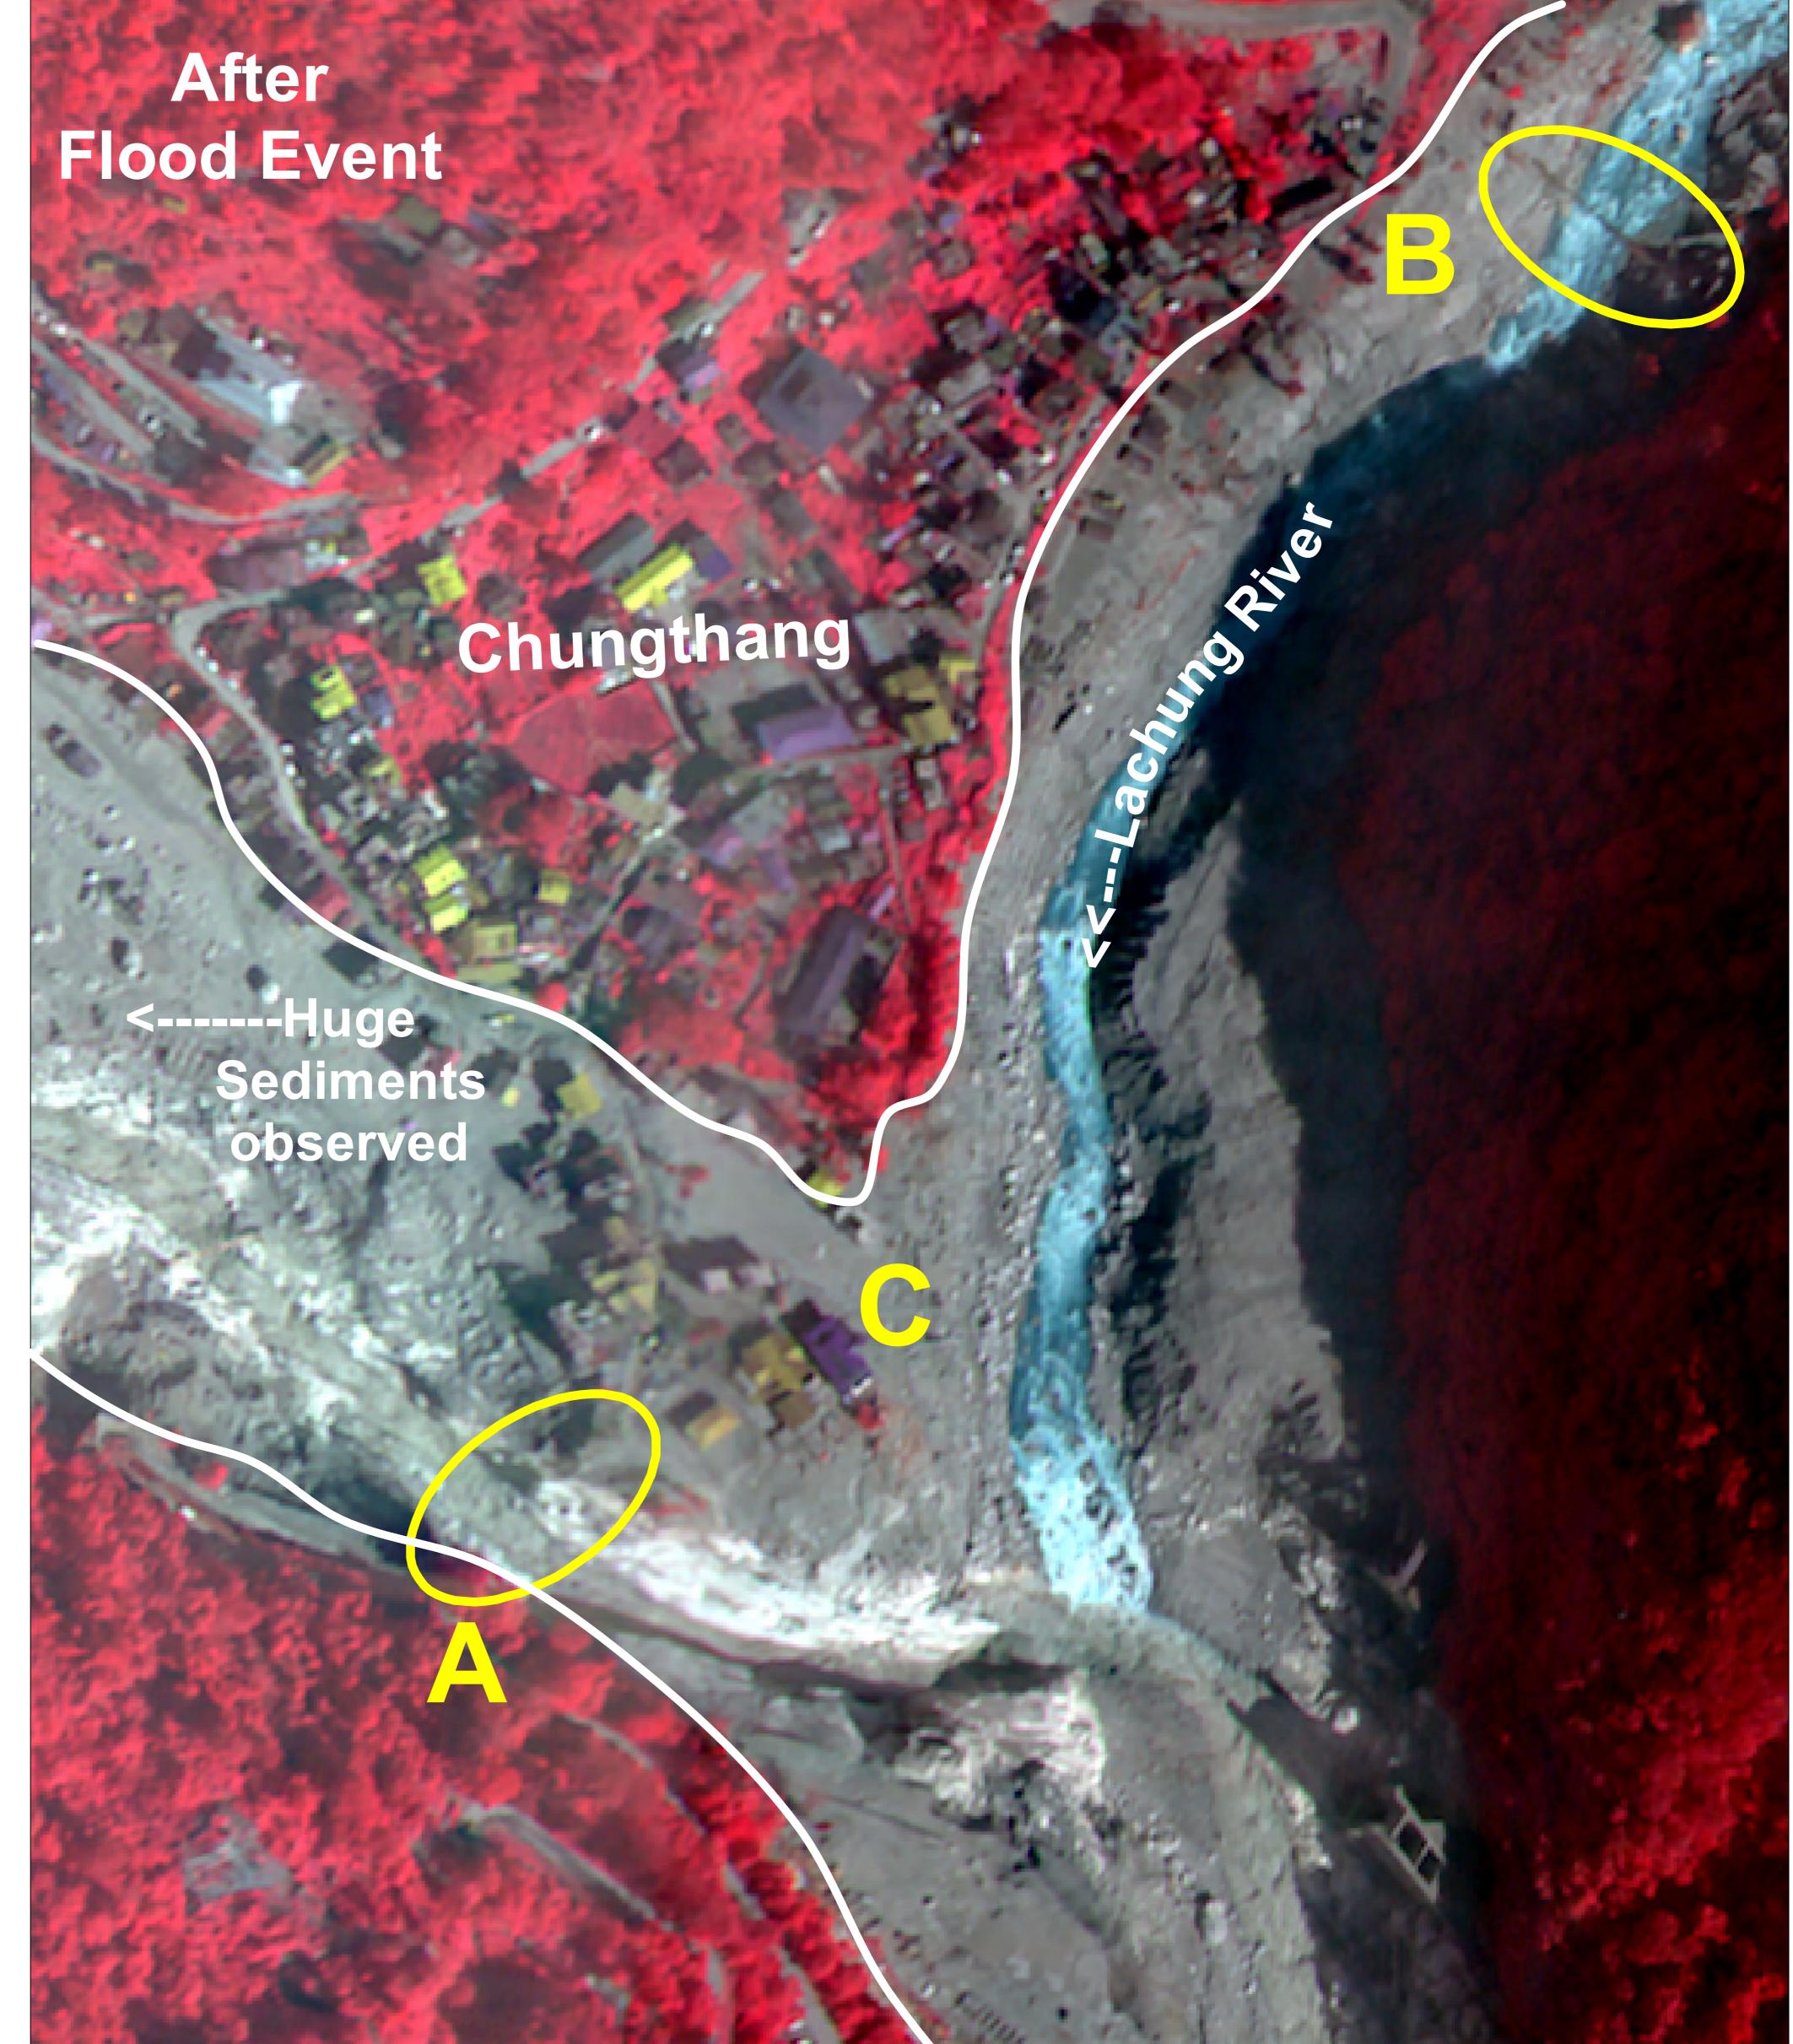

## Cartosat-3 Satellite Image of 13 Oct 2023

Observations from Satellite image after flood event

<sup>2)</sup> Point B depicts collapse of bridge on Lachung River

Disaster Management Support Group National Remote Sensing Centre, ISRO Dept. of Space, Govt. of India Hyderabad- 500 037 E-Mail: flood@nrsc.gov.in www.nrsc.gov.in

<sup>3)</sup> Point C depicts the deposition of huge sediments in settlement areas and along the river reach