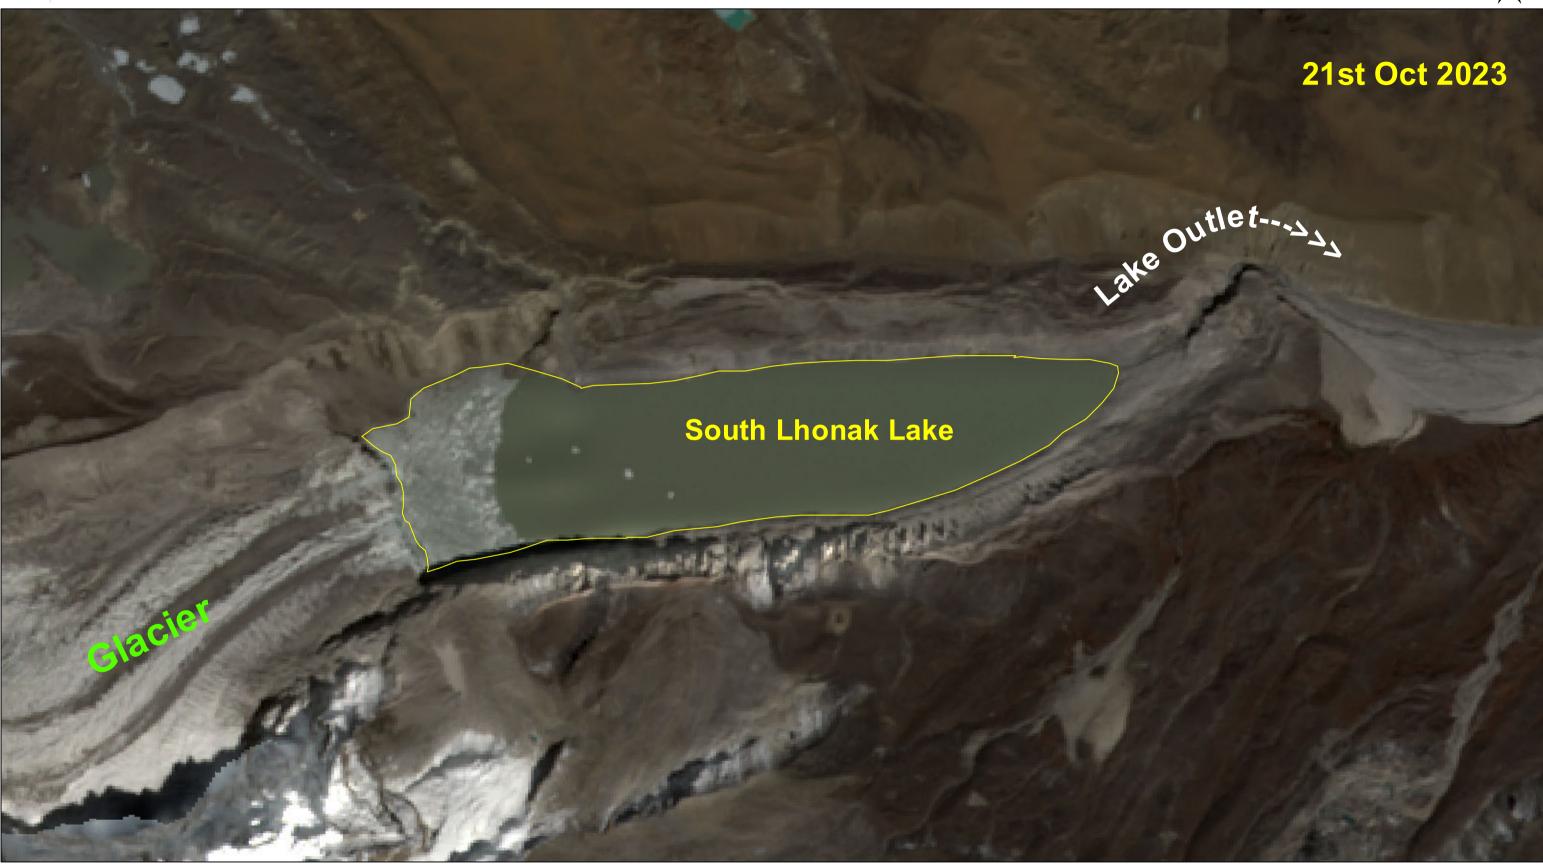

## South Lhonak Lake and Surroundings Sentinel-2A Satellite Image of 21-10-2023

Map

**ID:** 2023/FL/SIK/29a-VAP/21102023 Date of Issue: 23.10.2023

Disaster Management Support Group National Remote Sensing Centre, ISRO Dept. of Space, Govt. of India Hyderabad- 500 037 E-Mail: flood@nrsc.gov.in www.nrsc.gov.in