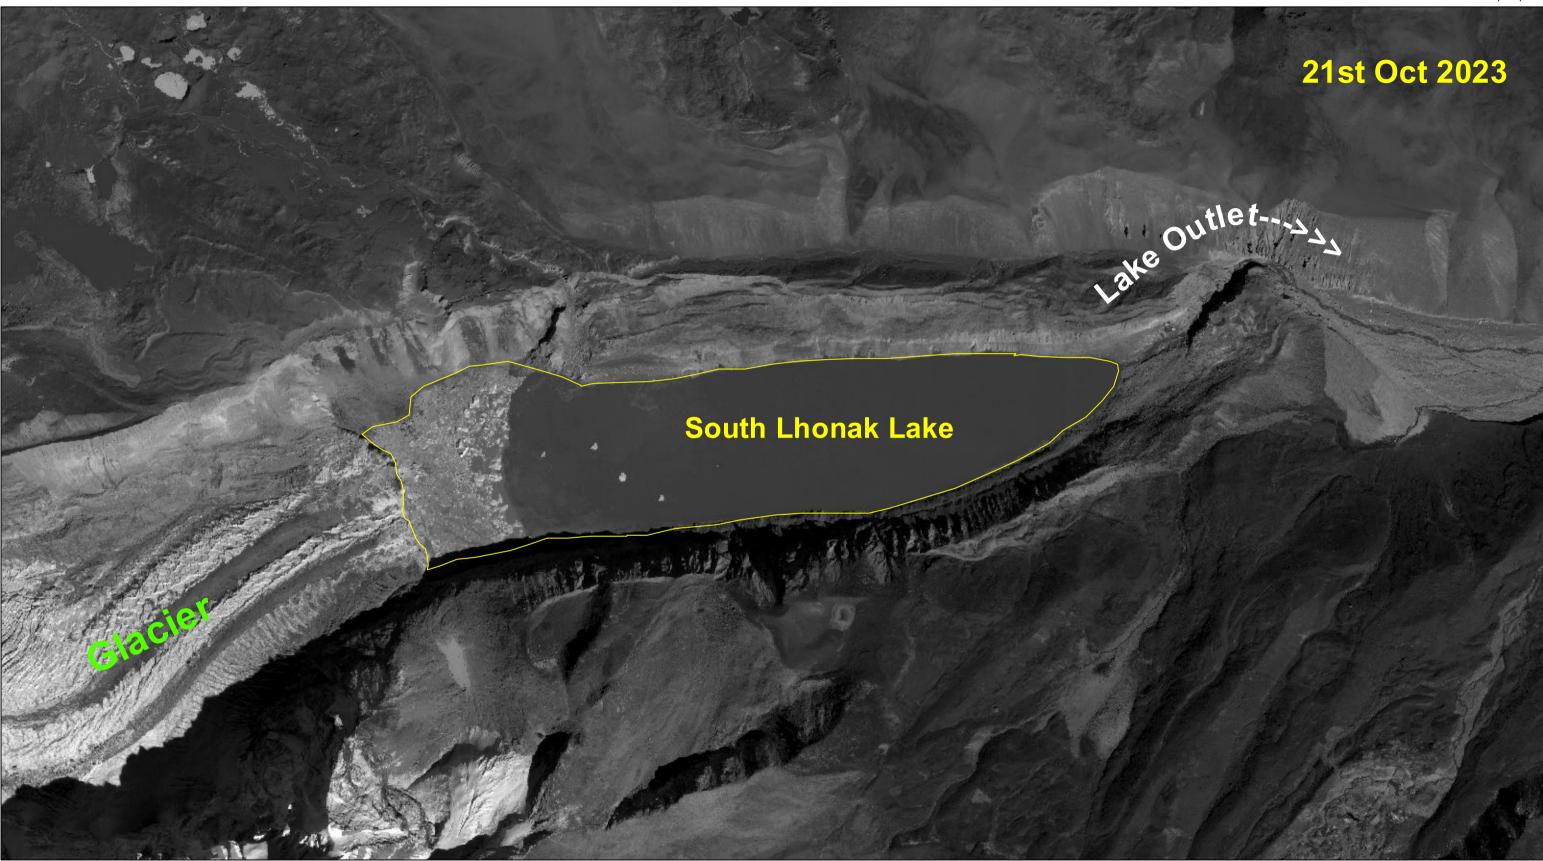

## South Lhonak Lake and Surroundings Cartosat-2E PAN Satellite Image of 21-10-2023

Map

**ID:** 2023/FL/SIK/29b-VAP/21102023 Date of Issue: 23.10.2023

Disaster Management Support Group National Remote Sensing Centre, ISRO Dept. of Space, Govt. of India Hyderabad- 500 037 E-Mail: flood@nrsc.gov.in www.nrsc.gov.in