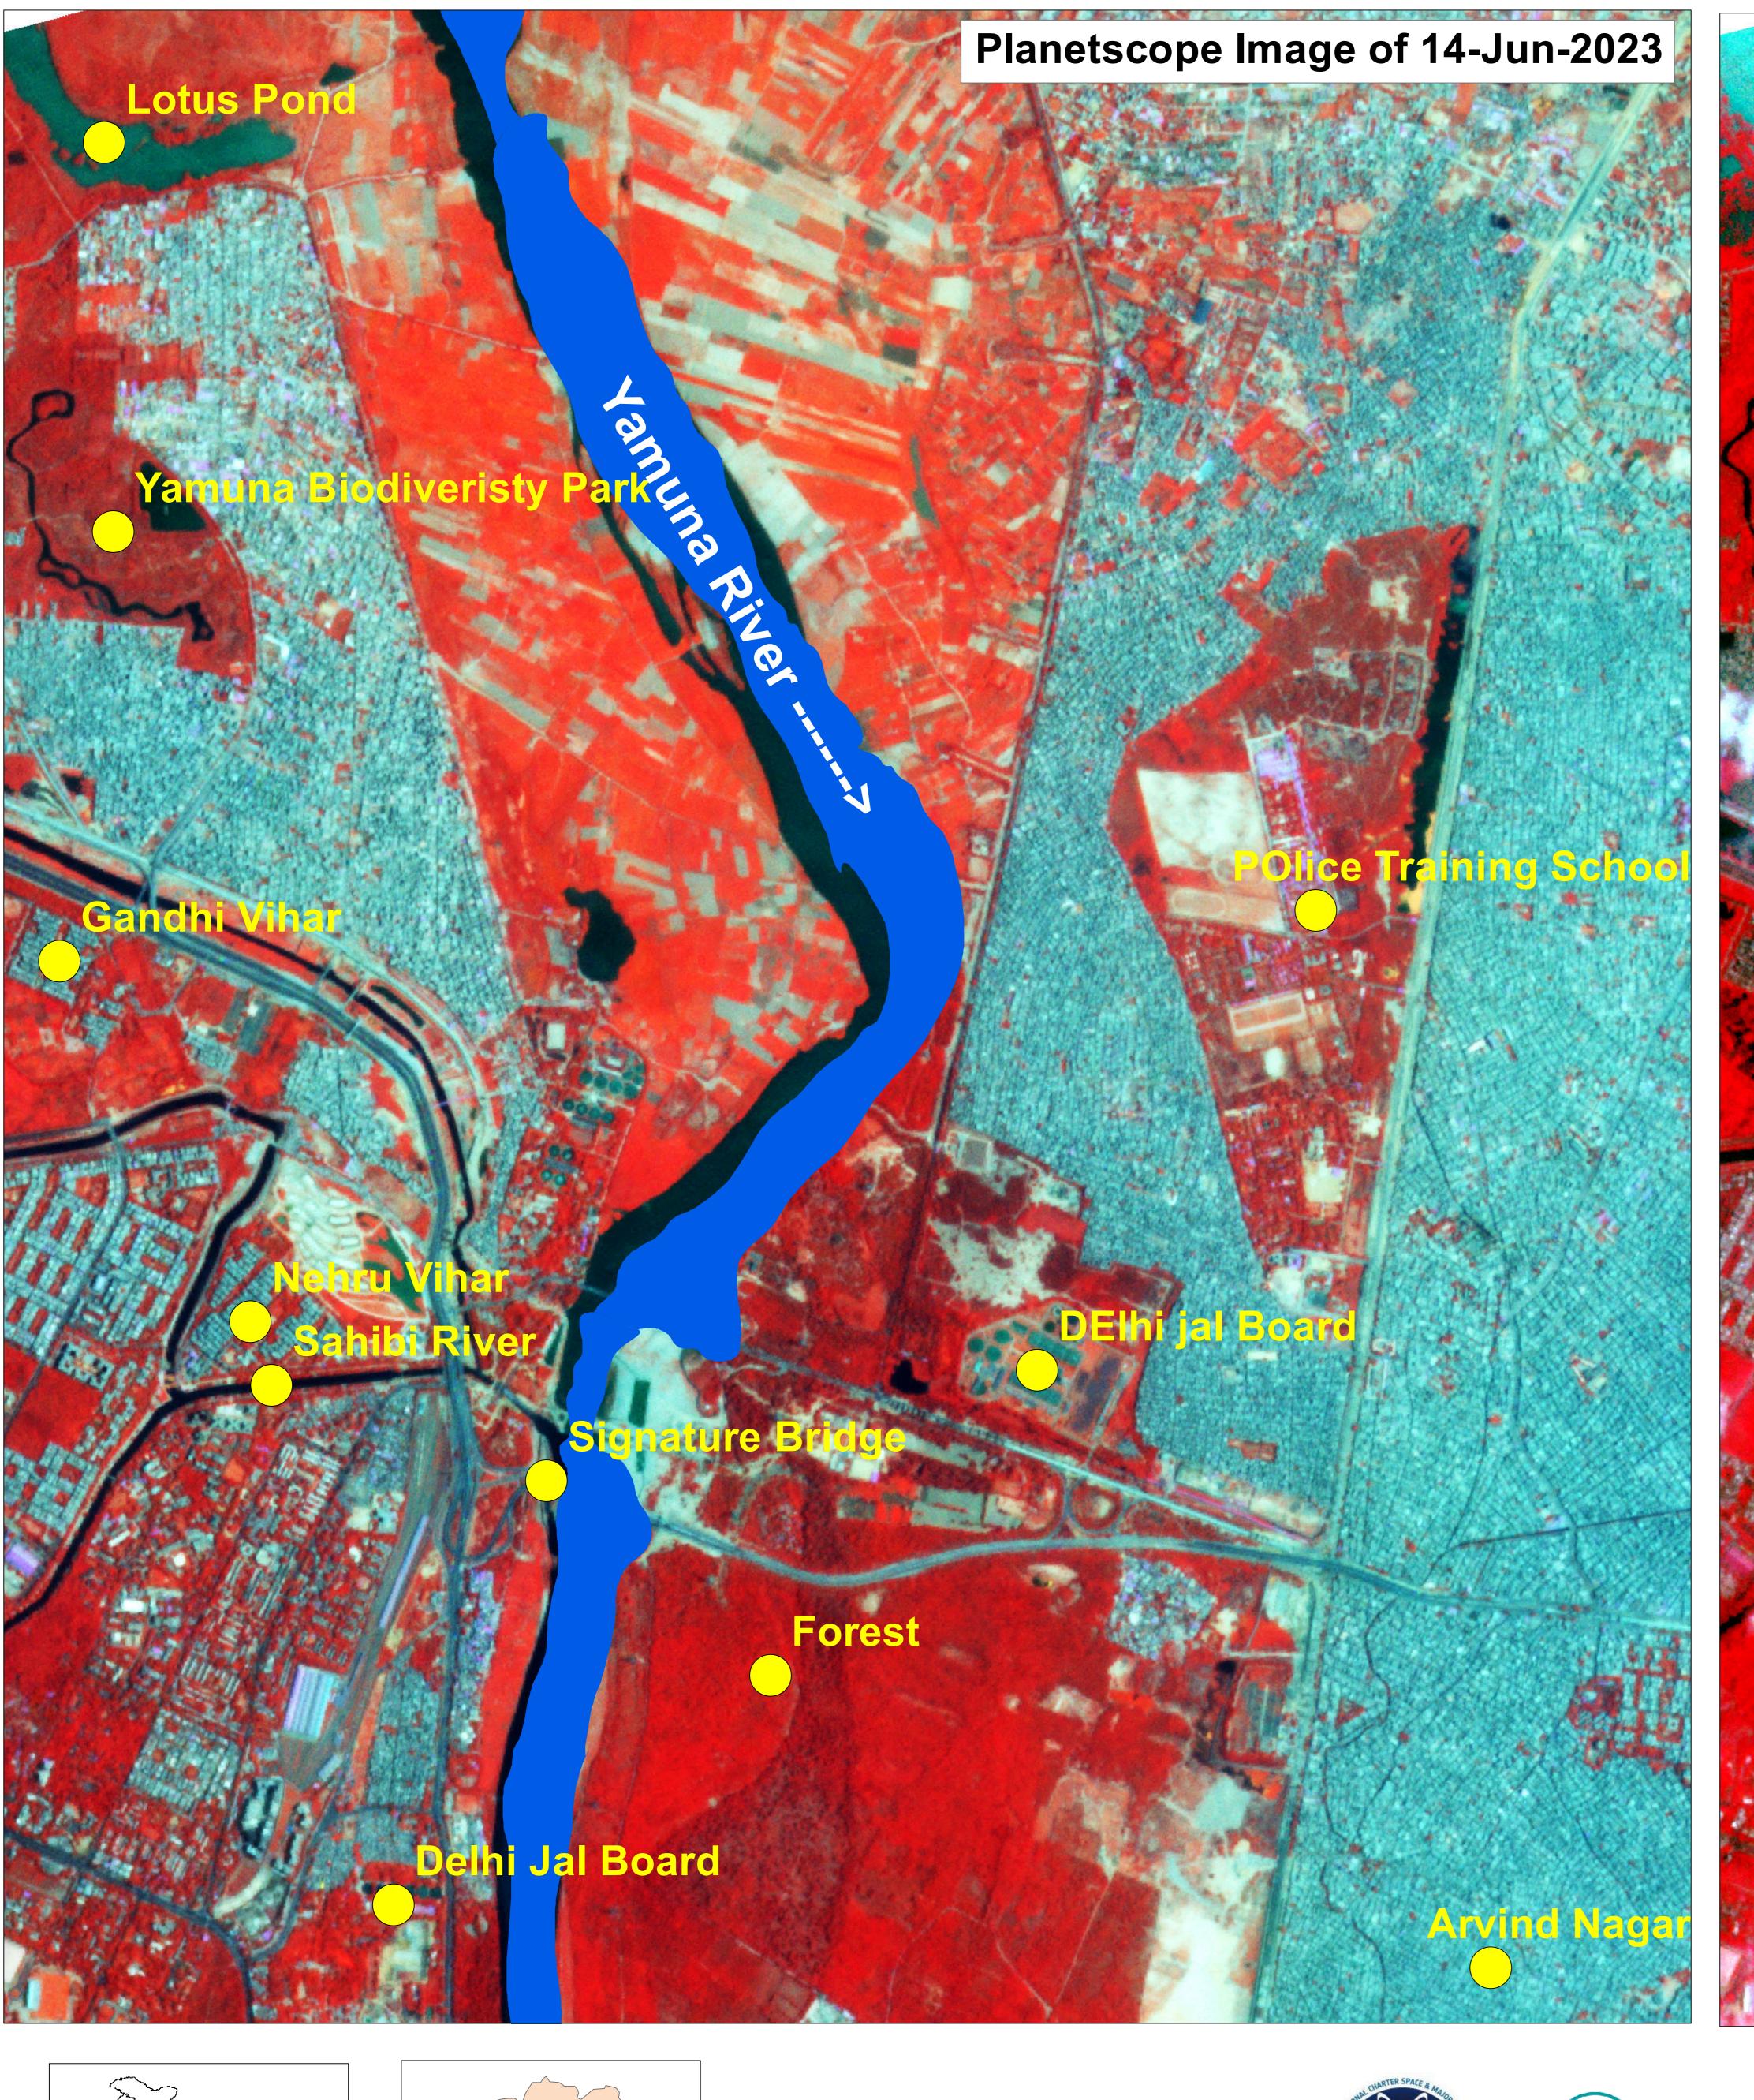

Date of Issue : 15.07.2023 MAP ID: 2023/FL/DL/11-VAP/13-Jul-2023

Kilometers

1.5

0.75

RRES National Remote Sensing Centre, ISRO Dept. of Space, Govt. of India Hyderabad- 500 037 E-Mail: flood@nrsc.gov.in www.nrsc.gov.in

1,000 500

Meters

Date of Issue : 15.07.2023 MAP ID: 2023/FL/DL/12-VAP/13-Jul-2023

National Remote Sensing Centre, ISRO Dept. of Space, Govt. of India Hyderabad- 500 037 E-Mail: flood@nrsc.gov.in www.nrsc.gov.in