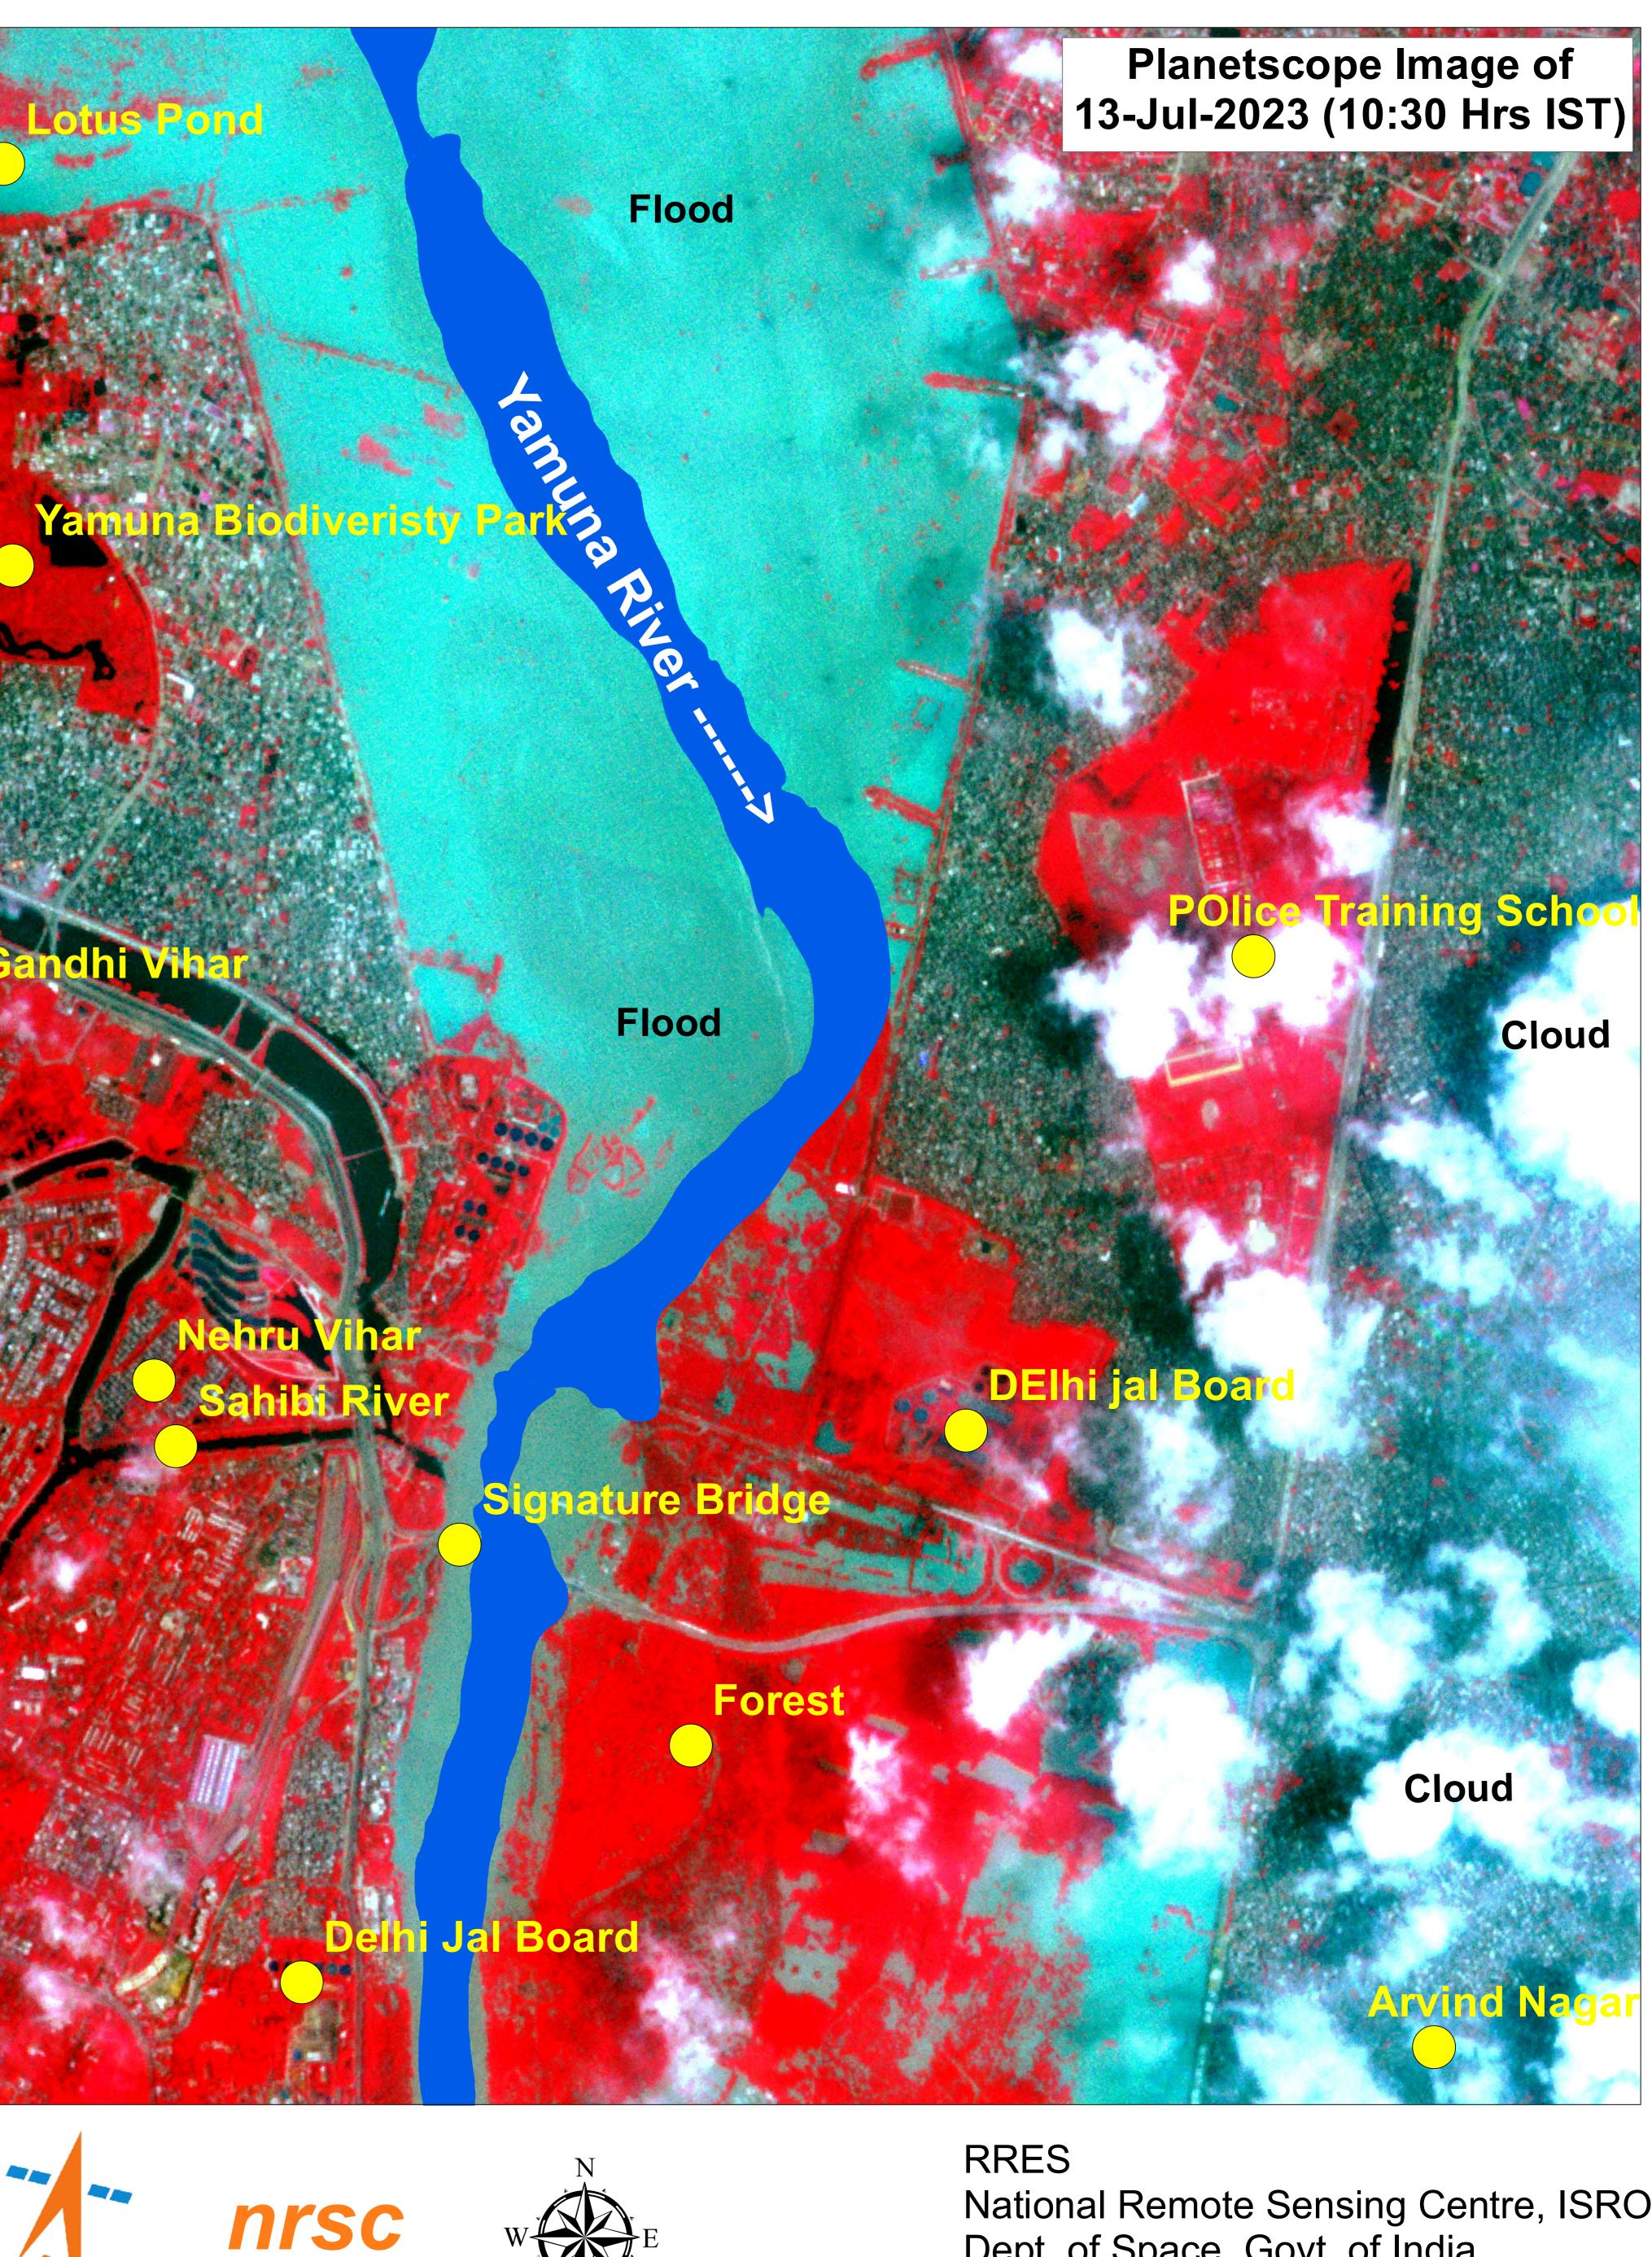

Date of Issue : 15.07.2023 MAP ID: 2023/FL/DL/13-VAP/13-Jul-2023

Flood

Flood

Flood

nrsc इसरा जिल्ल

500

Meters

1,000