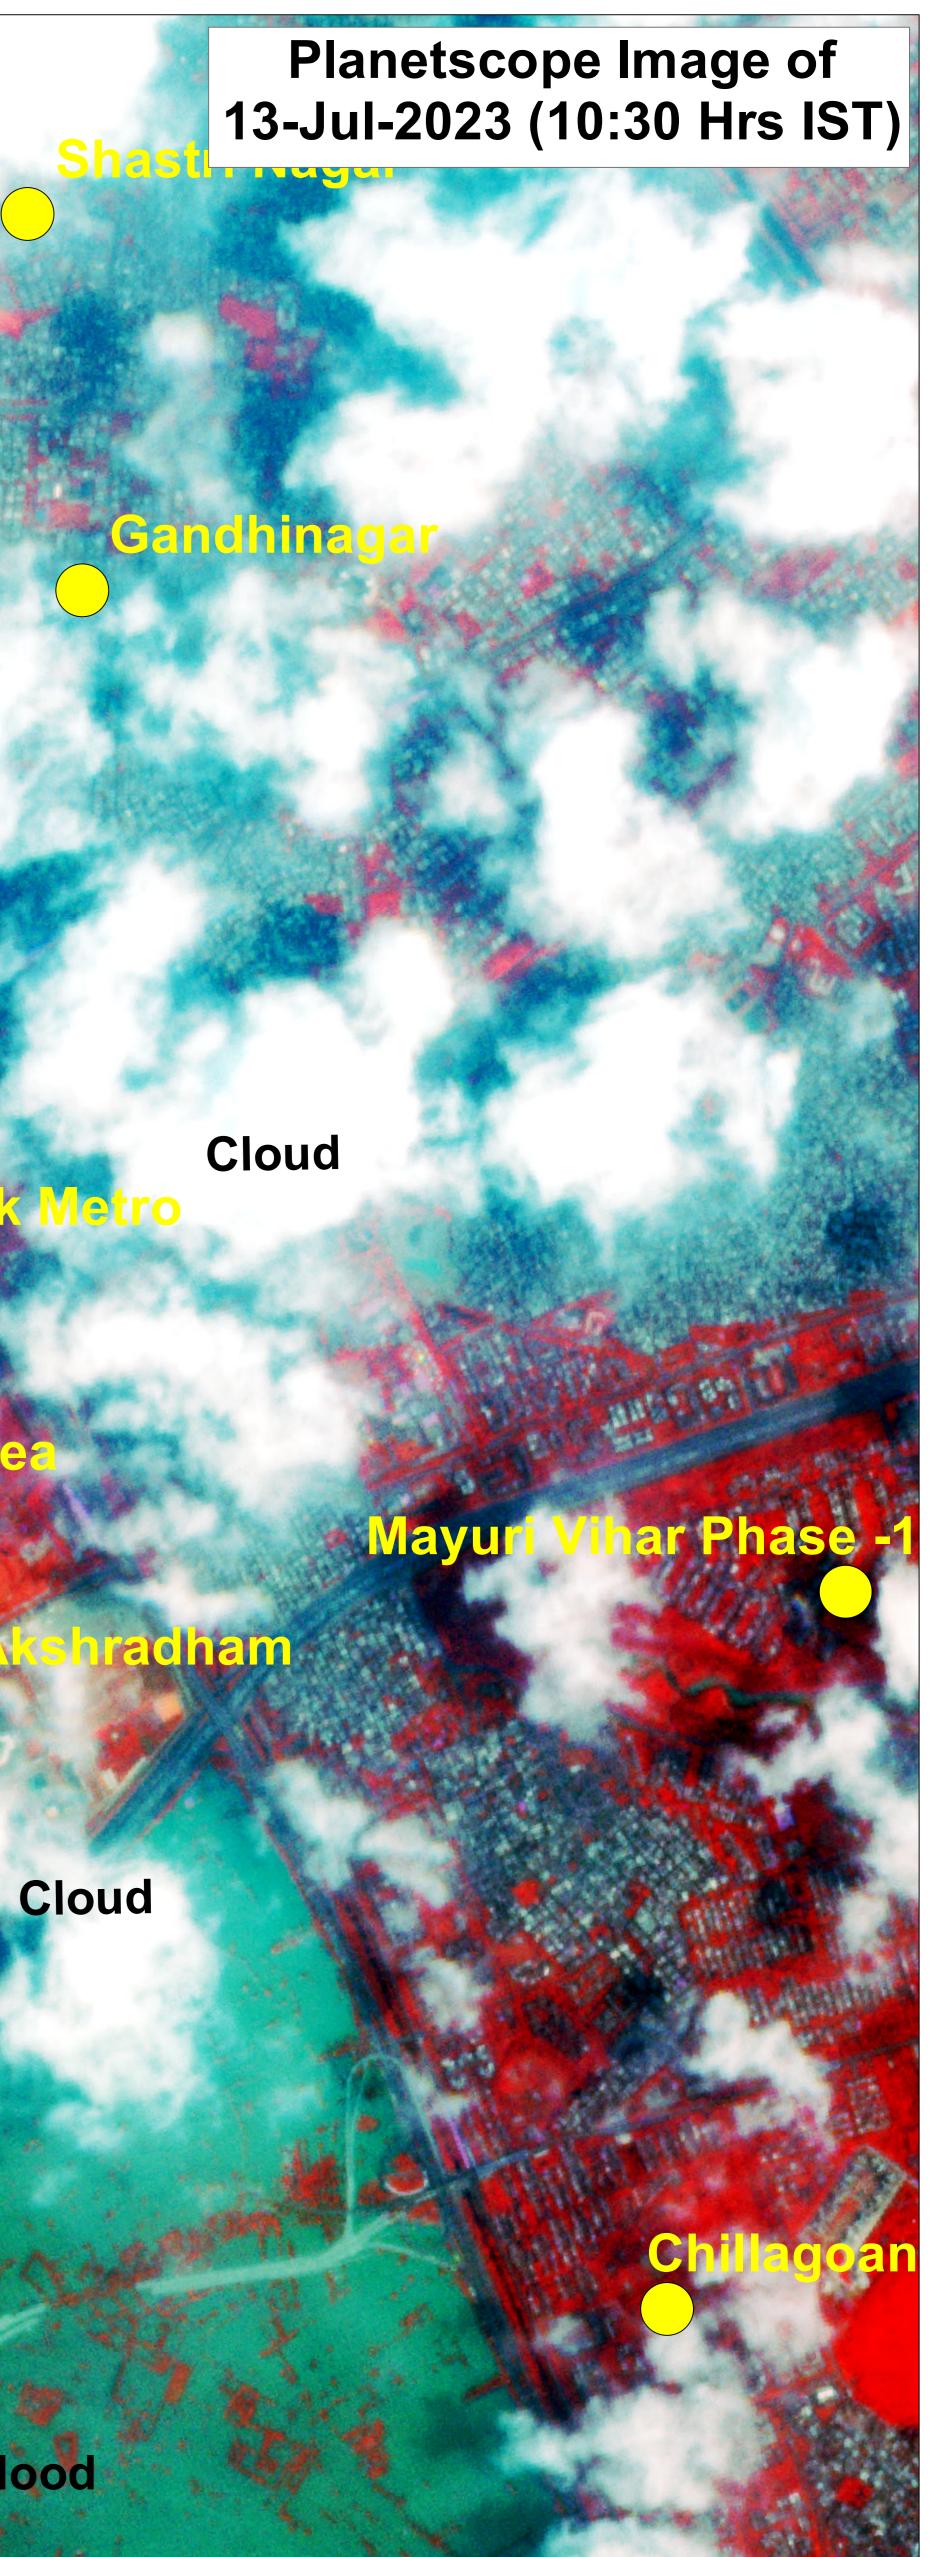

Date of Issue : 15.07.2023 MAP ID: 2023/FL/DL/13-VAP/13-Jul-2023

Flood

Flood

Flood

nrsc इसरा जिल्ल

500

Meters

1,000

#### RRES

National Remote Sensing Centre, ISRO Dept. of Space, Govt. of India Hyderabad- 500 037 E-Mail: flood@nrsc.gov.in www.nrsc.gov.in

Flood

Cloud