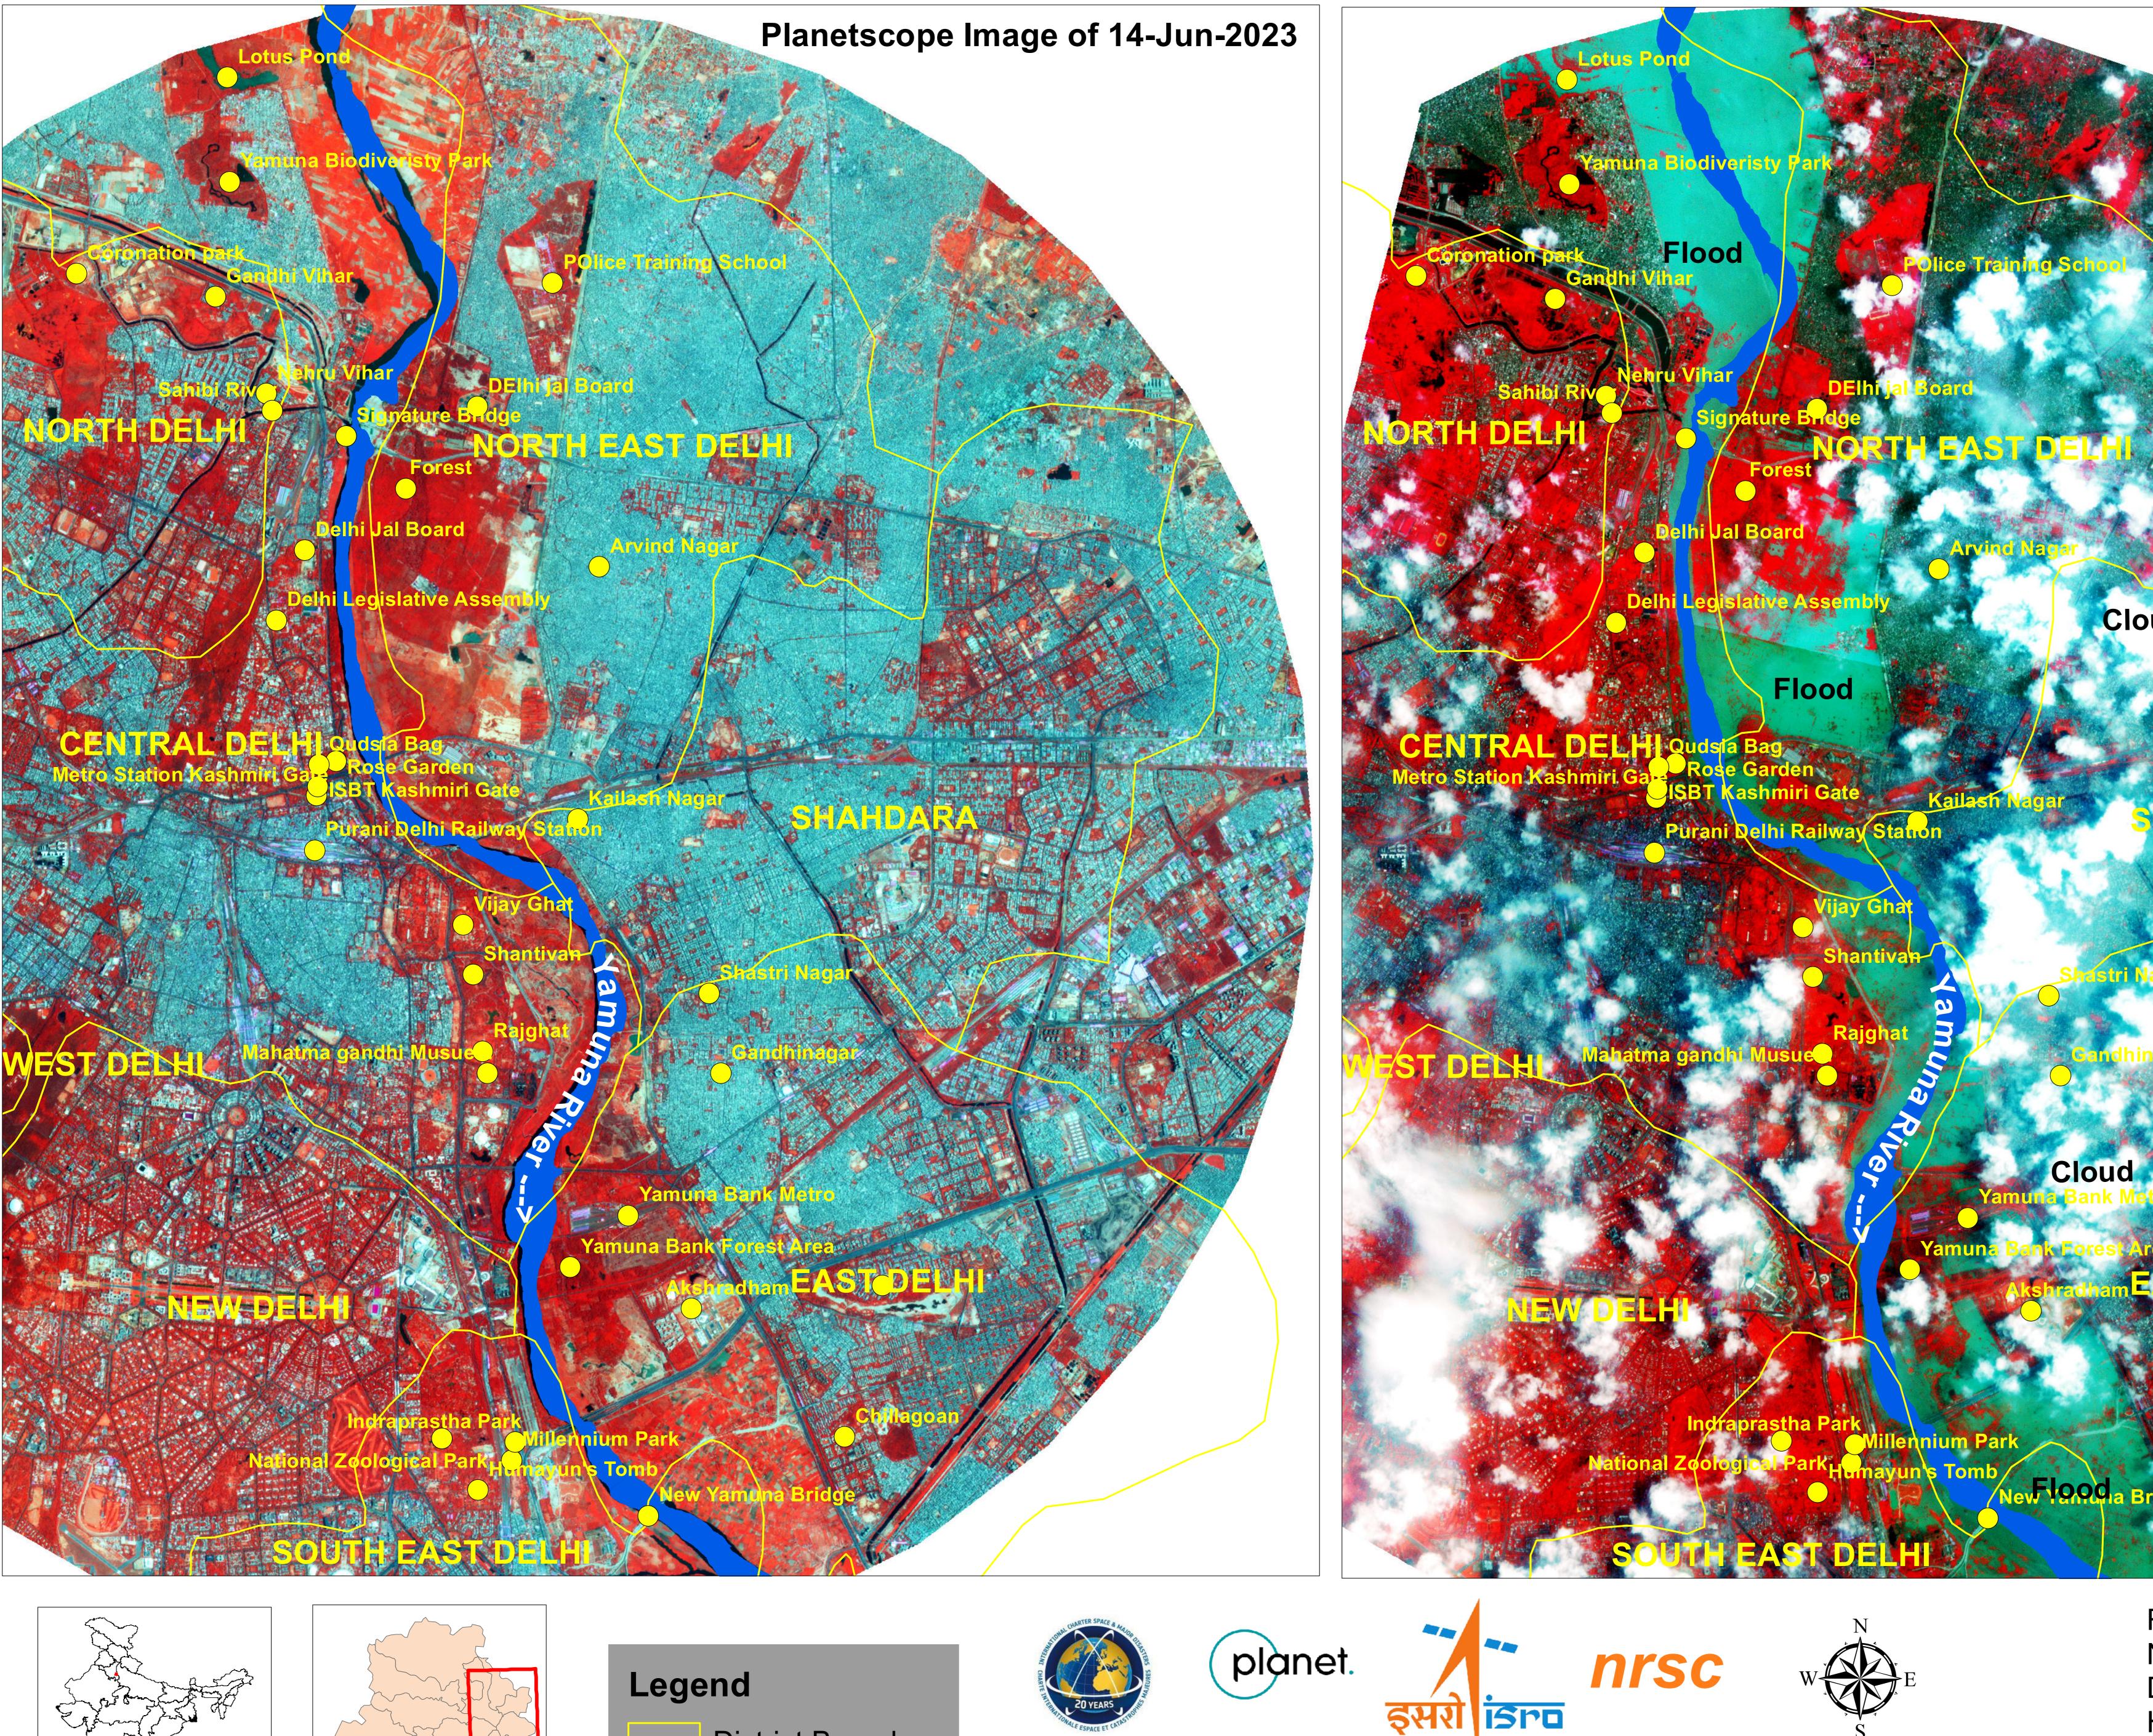

Date of Issue : 15.07.2023 MAP ID: 2023/FL/DL/11-VAP/13-Jul-2023

Kilometers

1.5

0.75

RRES National Remote Sensing Centre, ISRO Dept. of Space, Govt. of India Hyderabad- 500 037 E-Mail: flood@nrsc.gov.in www.nrsc.gov.in

1,000 500

Meters

Date of Issue : 15.07.2023 MAP ID: 2023/FL/DL/12-VAP/13-Jul-2023

National Remote Sensing Centre, ISRO Dept. of Space, Govt. of India Hyderabad- 500 037 E-Mail: flood@nrsc.gov.in www.nrsc.gov.in