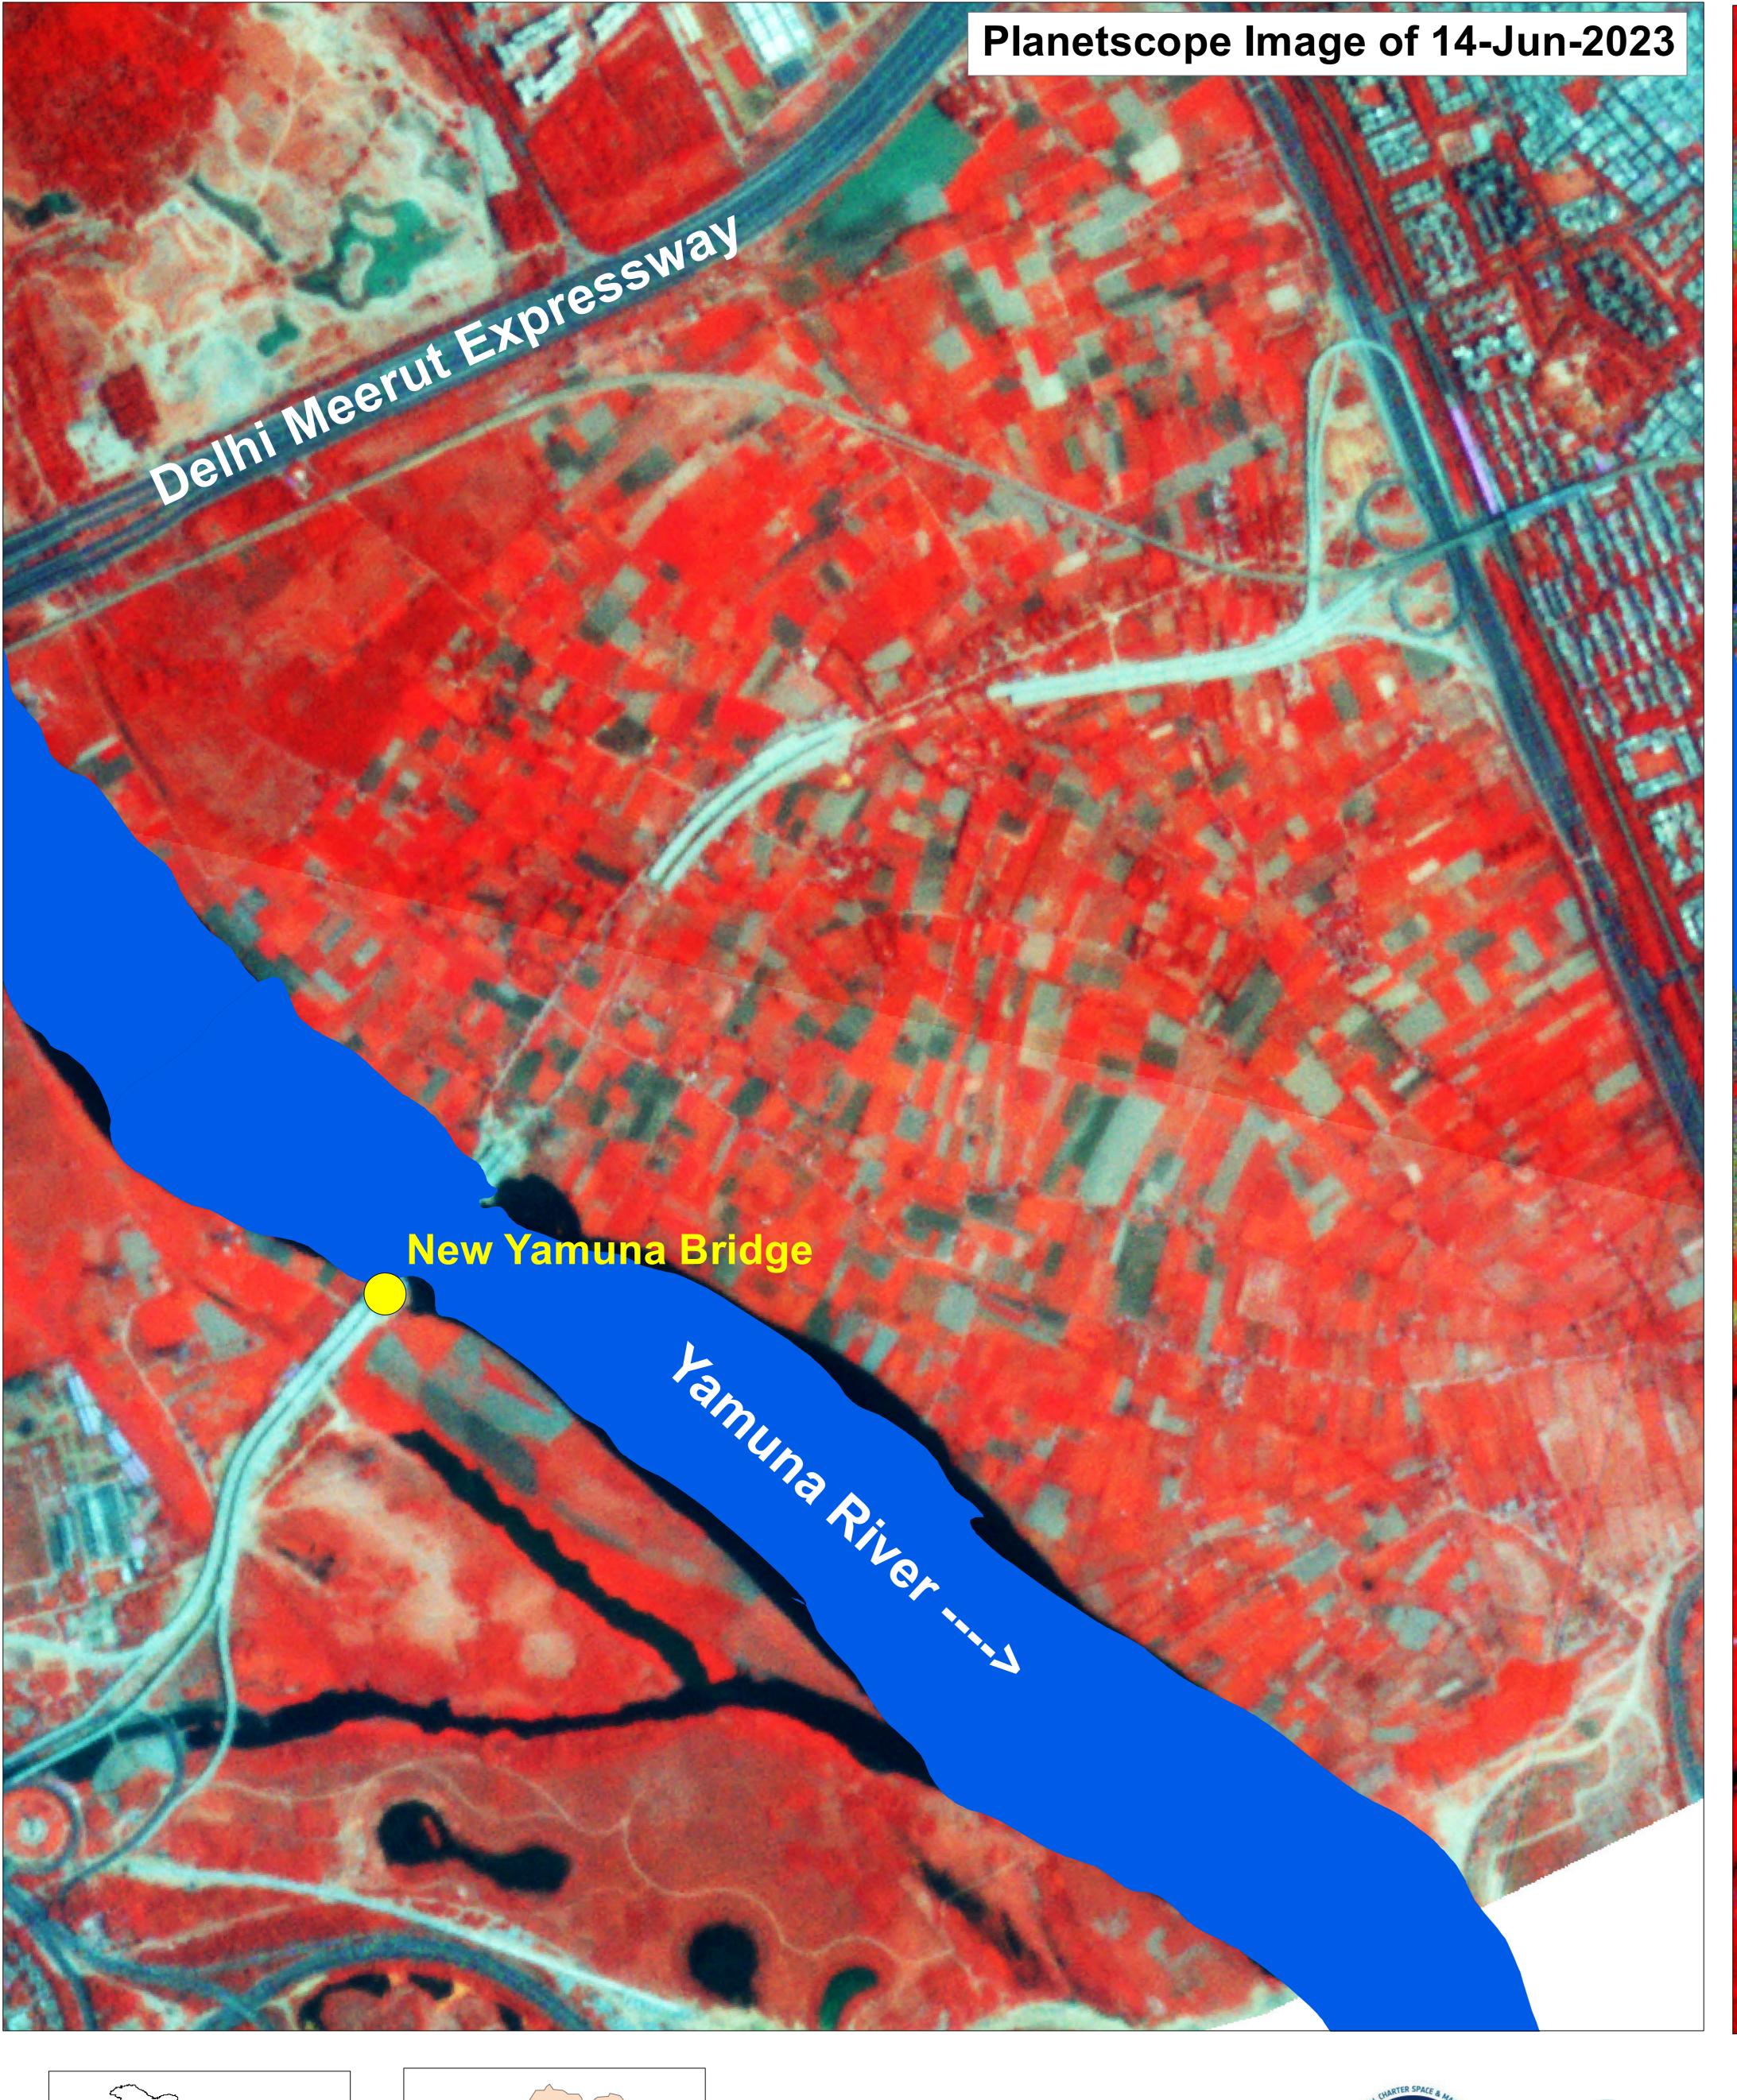

#### New Yamuna B

Flood

Date of Issue : 15.07.2023 MAP ID: 2023/FL/DL/15-VAP/13-Jul-2023

RRES

National Remote Sensing Centre, ISRO Dept. of Space, Govt. of India Hyderabad- 500 037 E-Mail: flood@nrsc.gov.in www.nrsc.gov.in