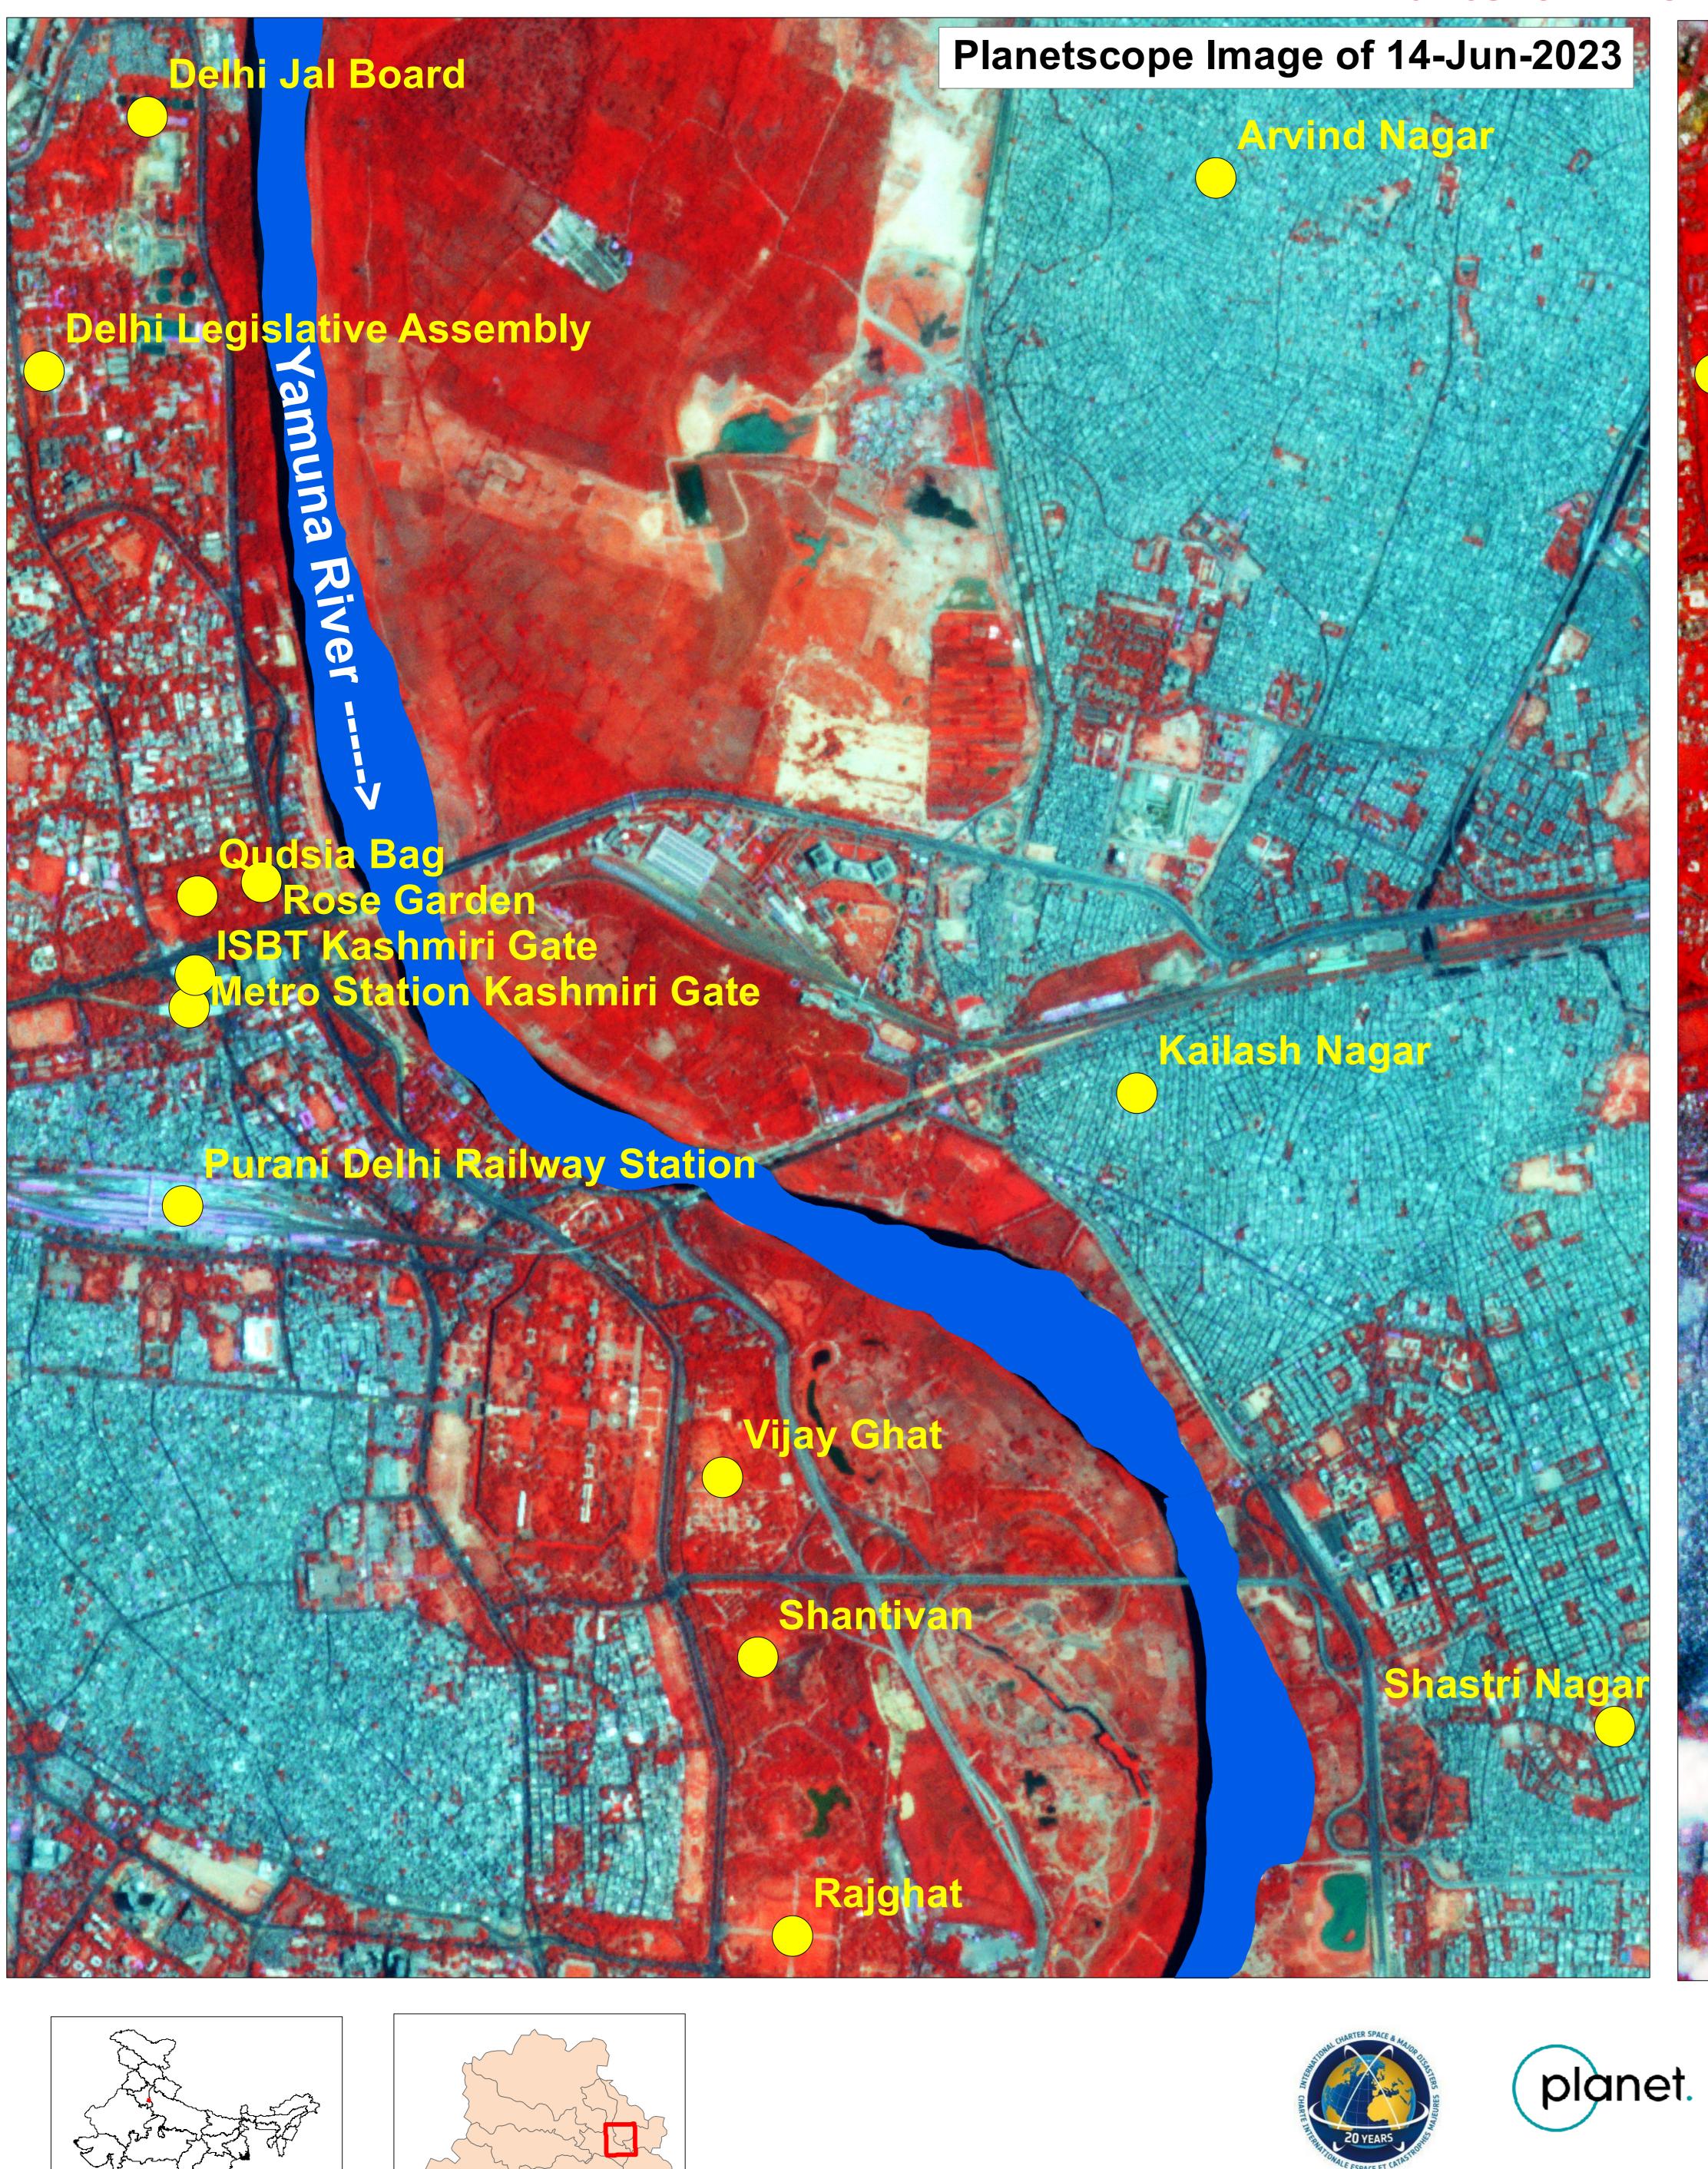

1,000 500

Meters

Date of Issue : 15.07.2023 MAP ID: 2023/FL/DL/12-VAP/13-Jul-2023

National Remote Sensing Centre, ISRO Dept. of Space, Govt. of India Hyderabad- 500 037 E-Mail: flood@nrsc.gov.in www.nrsc.gov.in