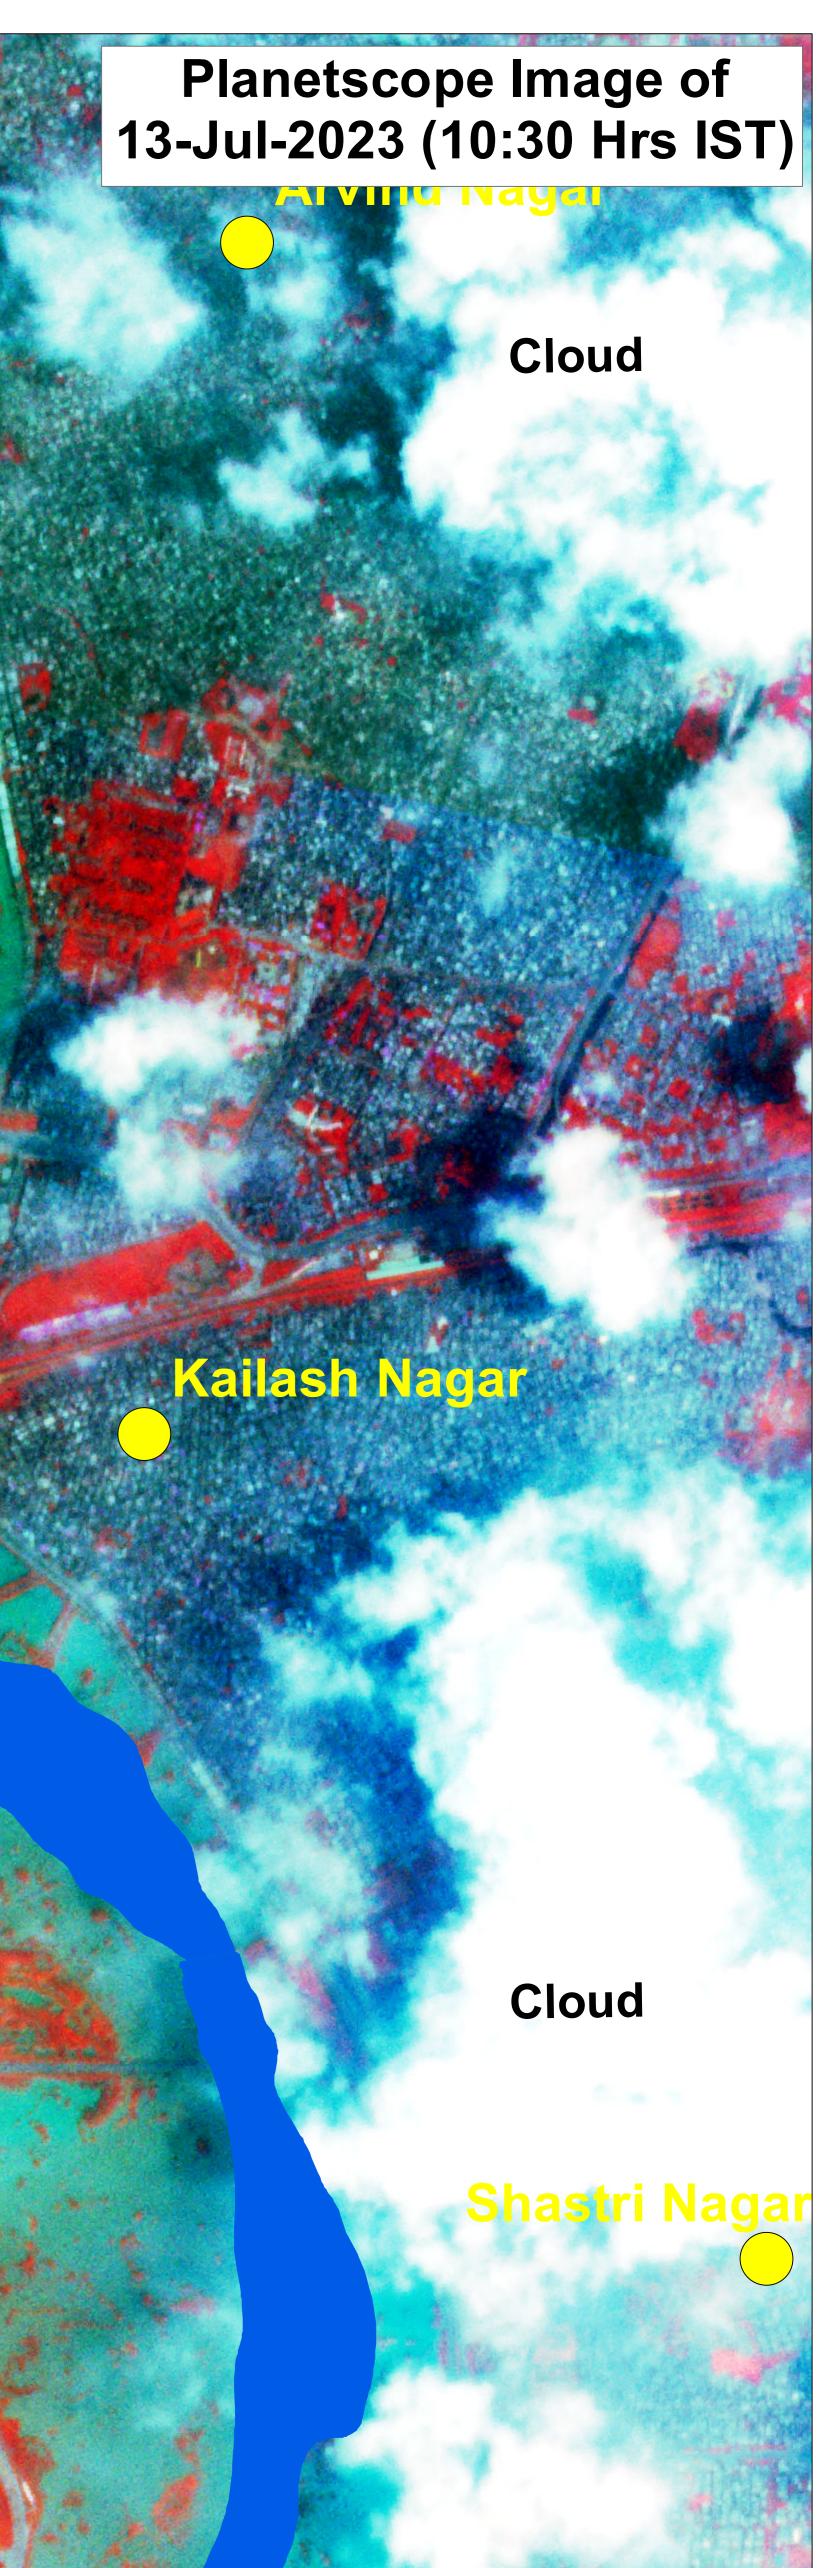

Date of Issue : 15.07.2023 MAP ID: 2023/FL/DL/13-VAP/13-Jul-2023

Flood

Flood

Flood

nrsc इसरा जिल्ल

500

Meters

1,000

#### RRES

National Remote Sensing Centre, ISRO Dept. of Space, Govt. of India Hyderabad- 500 037 E-Mail: flood@nrsc.gov.in www.nrsc.gov.in

Flood

Cloud