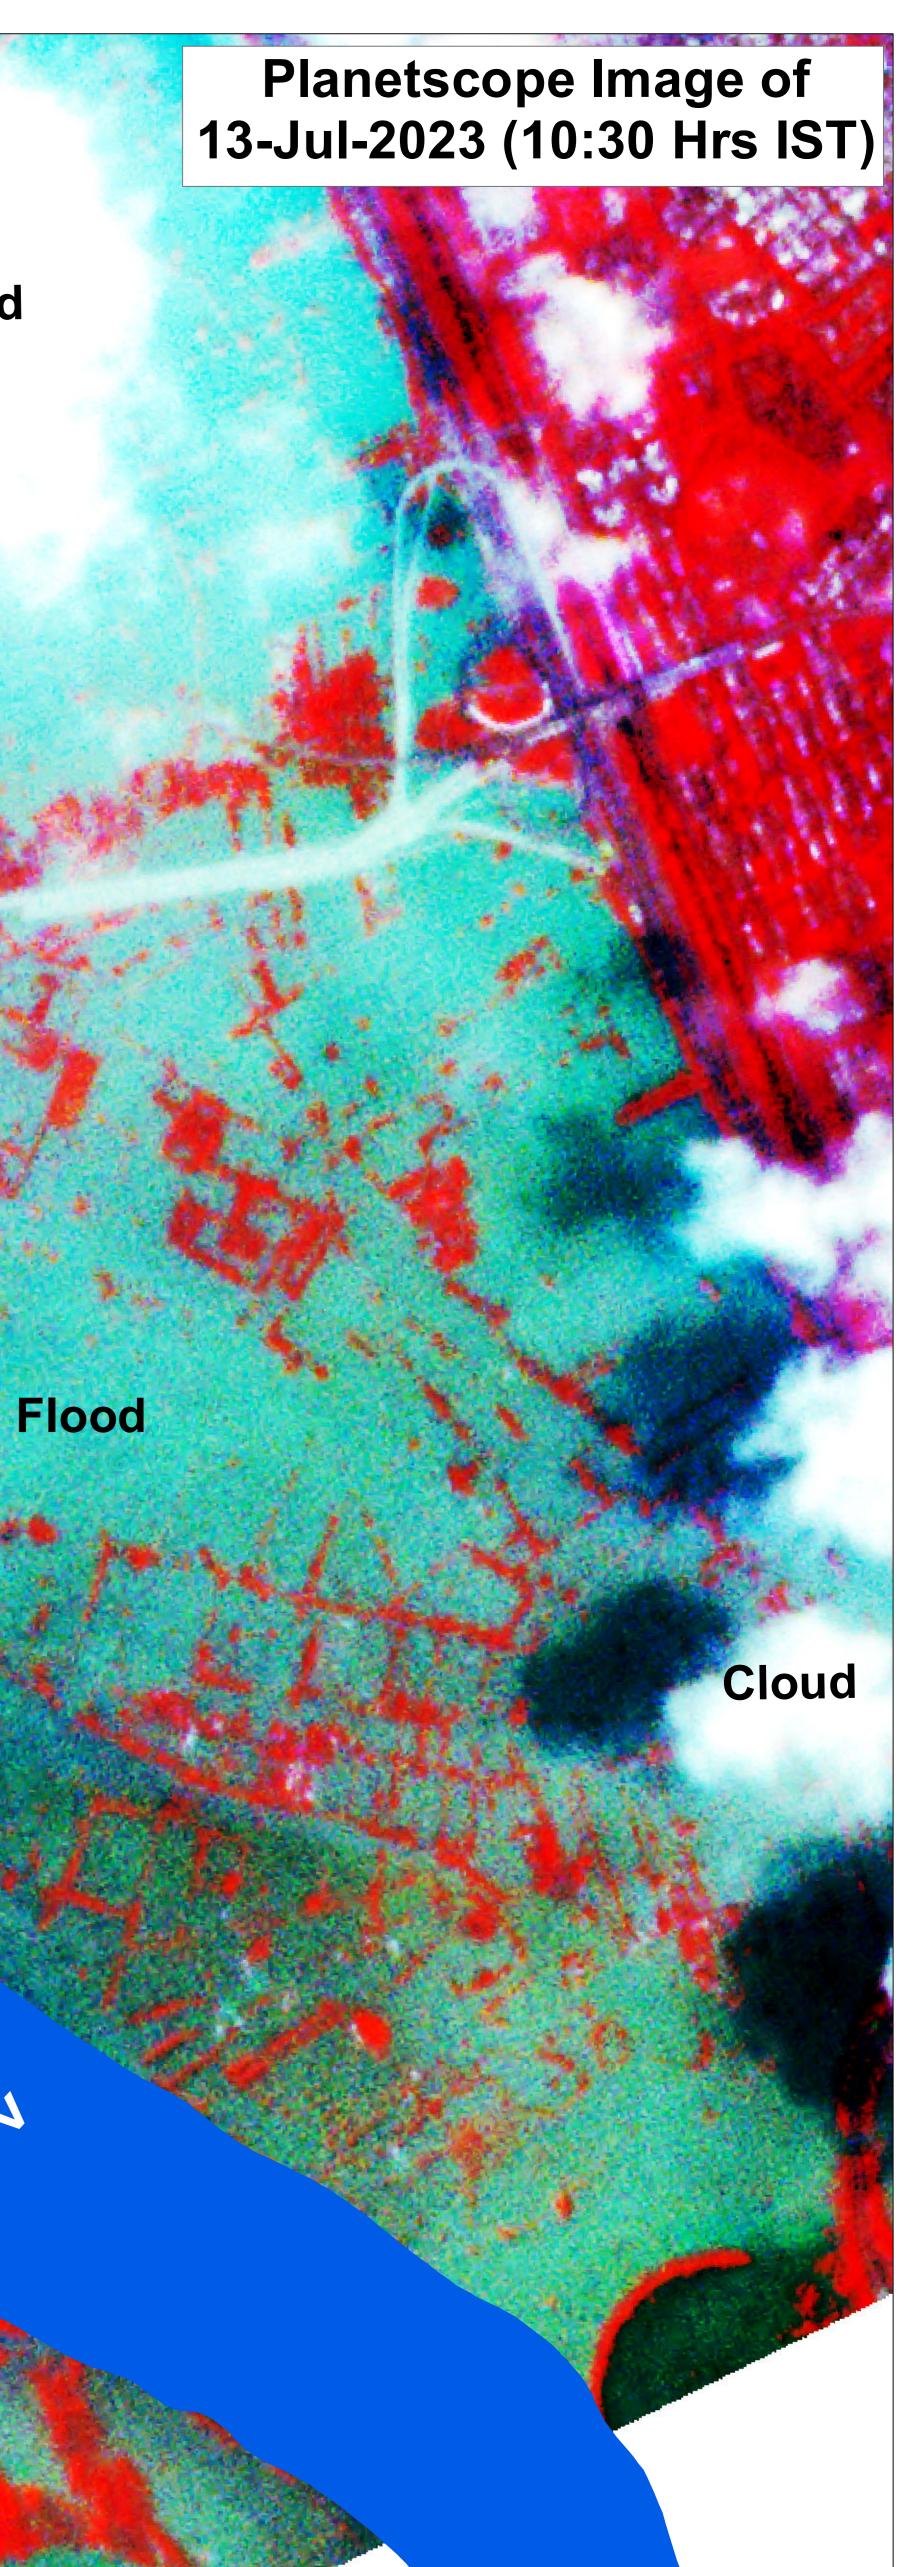

#### RRES

National Remote Sensing Centre, ISRO Dept. of Space, Govt. of India Hyderabad- 500 037 E-Mail: flood@nrsc.gov.in www.nrsc.gov.in

Flood

Cloud