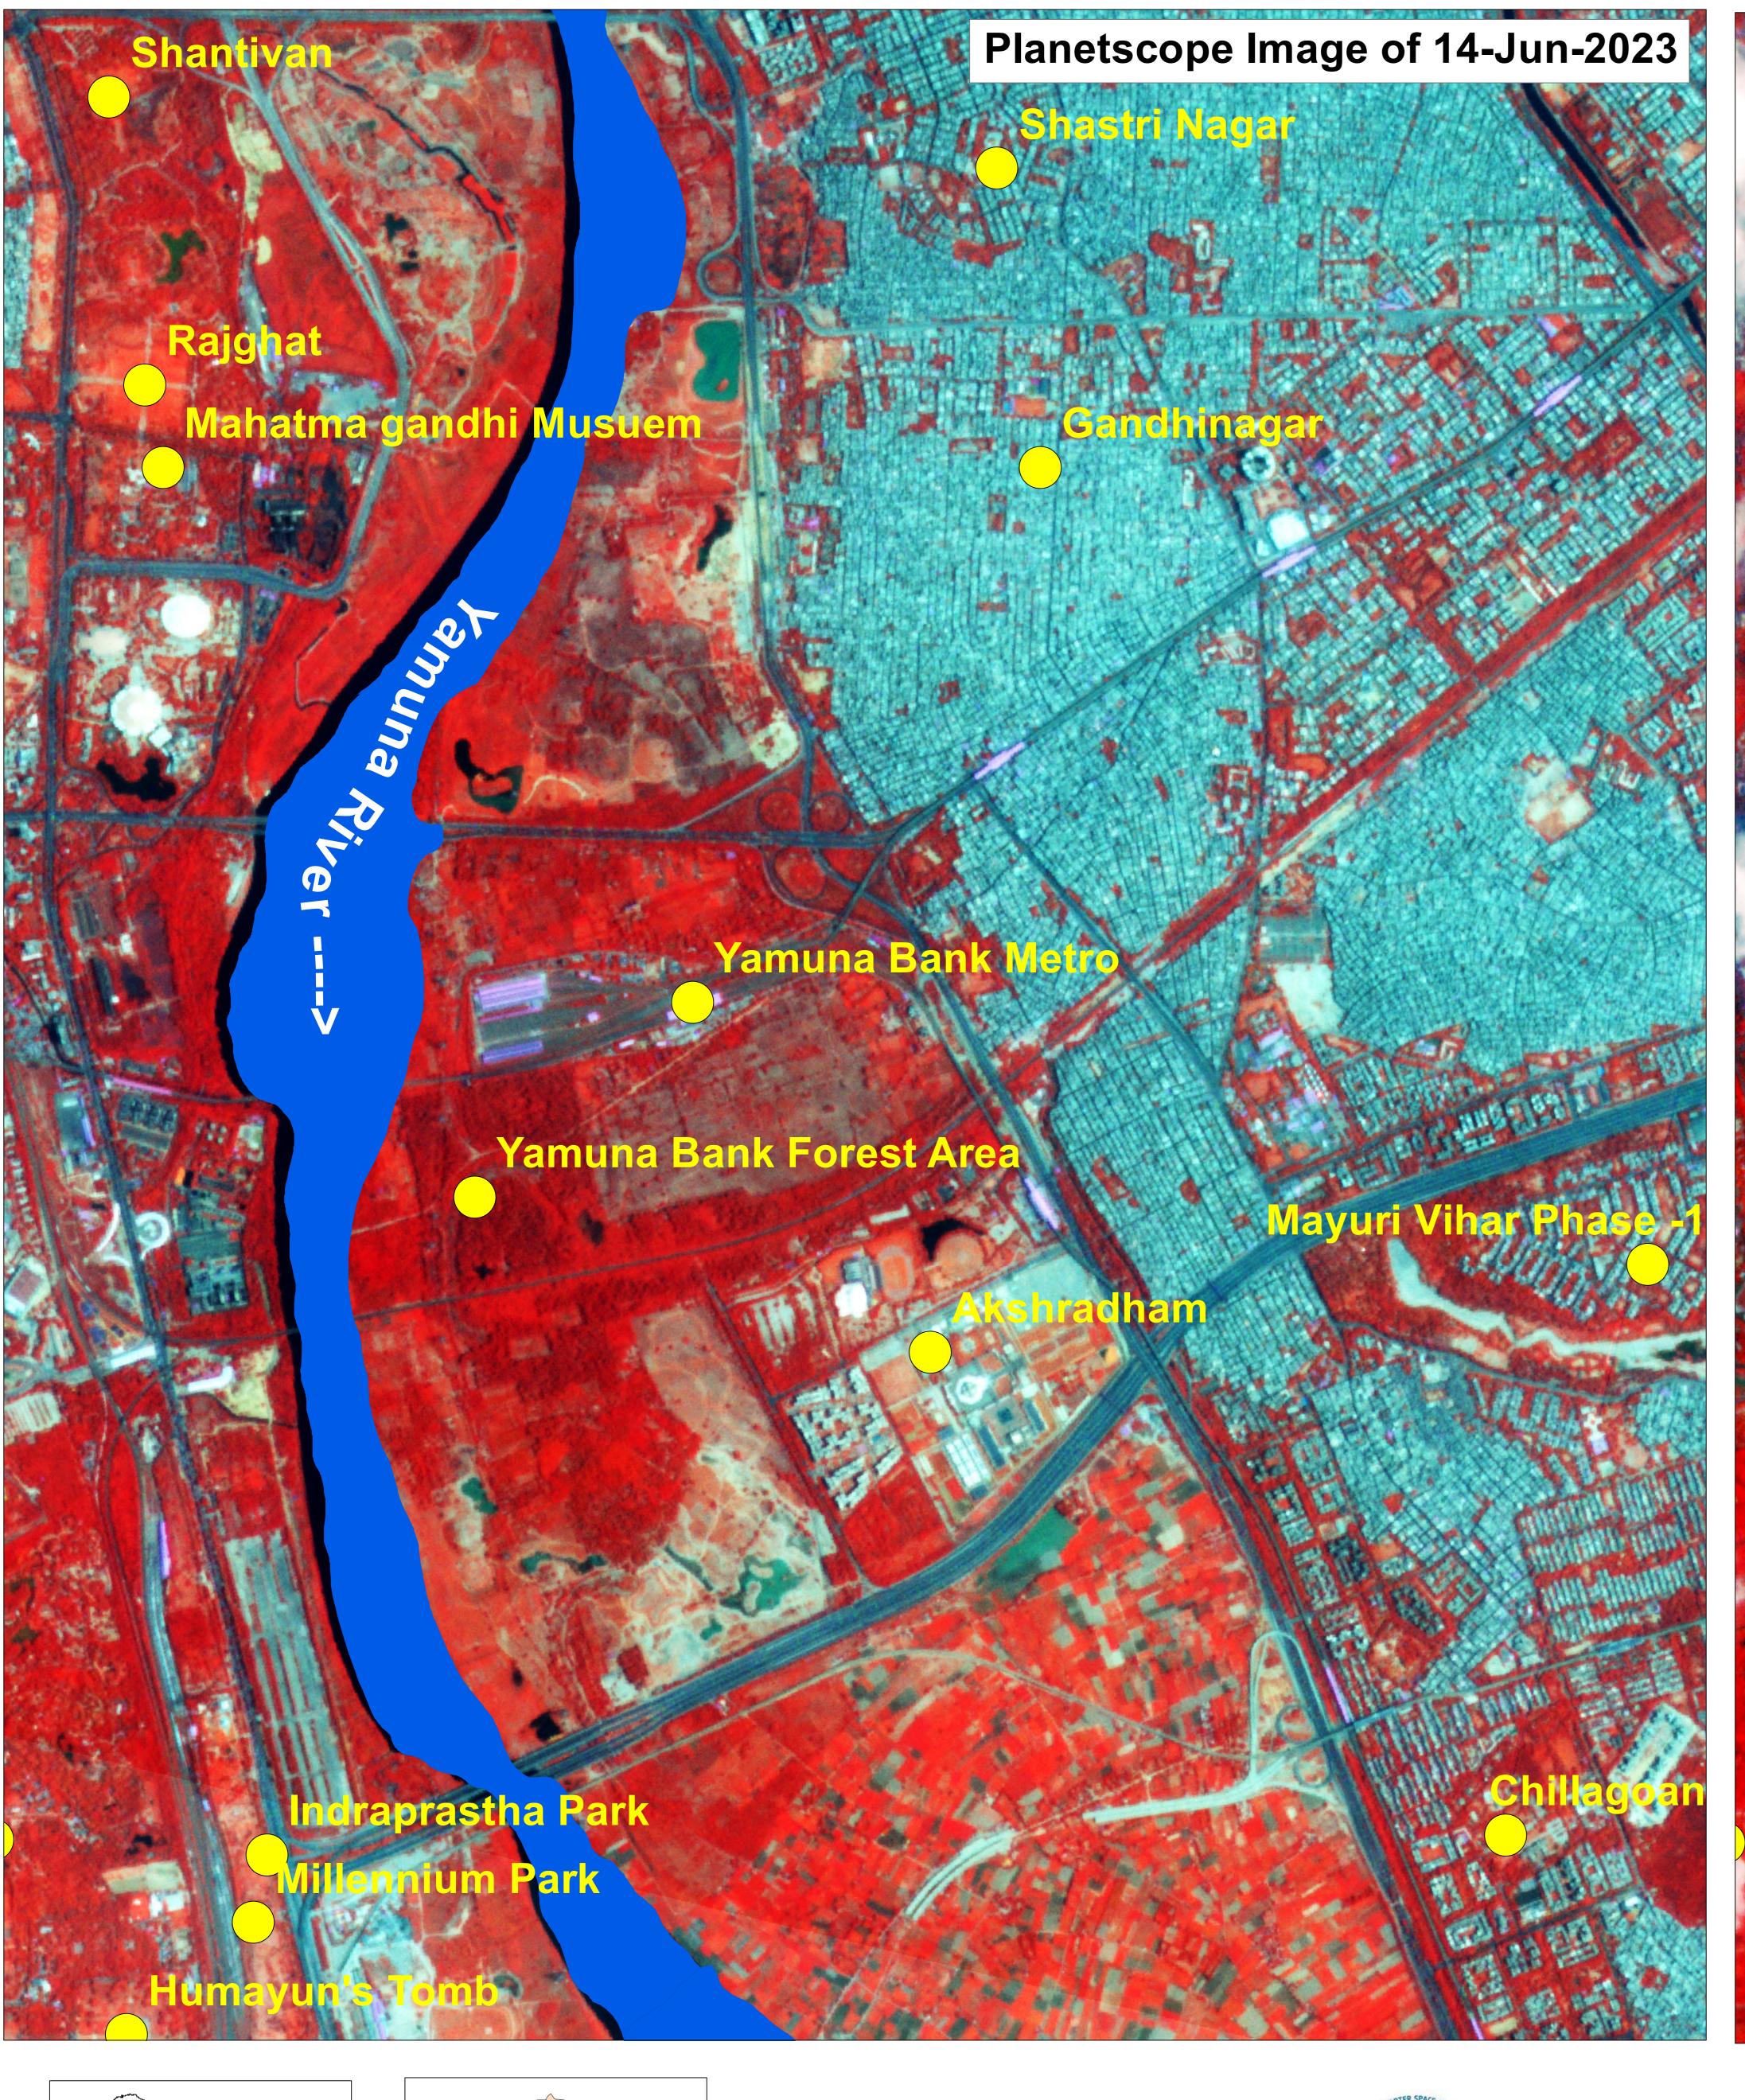

RRES

National Remote Sensing Centre, ISRO Dept. of Space, Govt. of India Hyderabad- 500 037 E-Mail: flood@nrsc.gov.in www.nrsc.gov.in

Date of Issue : 15.07.2023 MAP ID: 2023/FL/DL/14-VAP/13-Jul-2023

Indraprastha Park

nrsc

Flood

Mahatma gandhi Musuem

Flood

Yamuna Bank

1,000 Meters

#### New Yamuna B

Flood

Date of Issue : 15.07.2023 MAP ID: 2023/FL/DL/15-VAP/13-Jul-2023

RRES

National Remote Sensing Centre, ISRO Dept. of Space, Govt. of India Hyderabad- 500 037 E-Mail: flood@nrsc.gov.in www.nrsc.gov.in