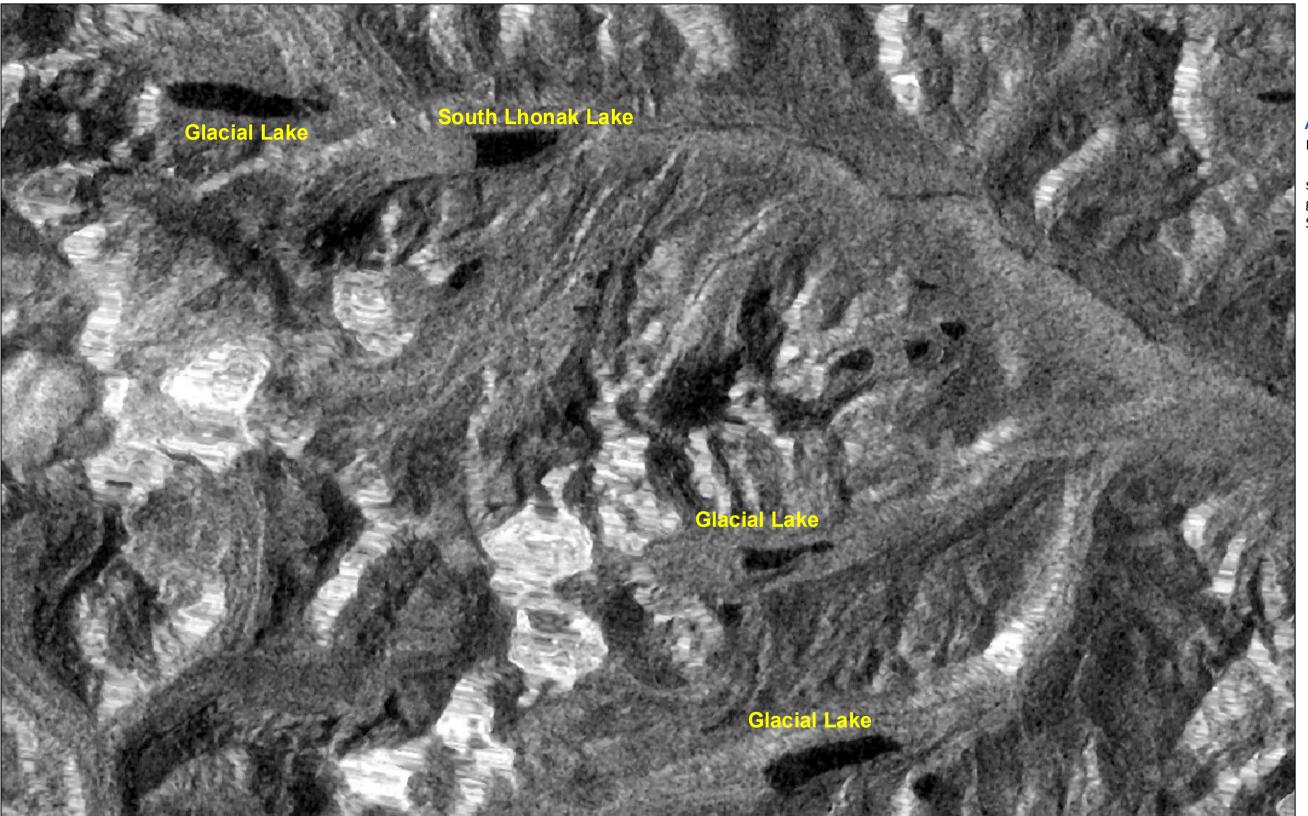

# **South Lhonak Lake and Surroundings**

RISAT-1A MRS SAR Satellite Image of 04-10-2023 (0600 Hrs IST)

ID: 2023/FL/SIK/01/04102023 Date of Issue: 04.10.2023

#### **About the Event**

Information received on the flash flood in Teesta river at Meilli CWC gauge site. Suspected reason from various ground sources is outburst of South Lhonak Lake.

## **Satellite Observations:**

In this satellite data, it is found that lake area is reduced drastically when compared with 17th Sep 2023 RISAT 1A MRS satellite data

## **Satellite Data Used**

Satellite: RISAT1A-MRS-SAR Date of Pass: 04.10.2023