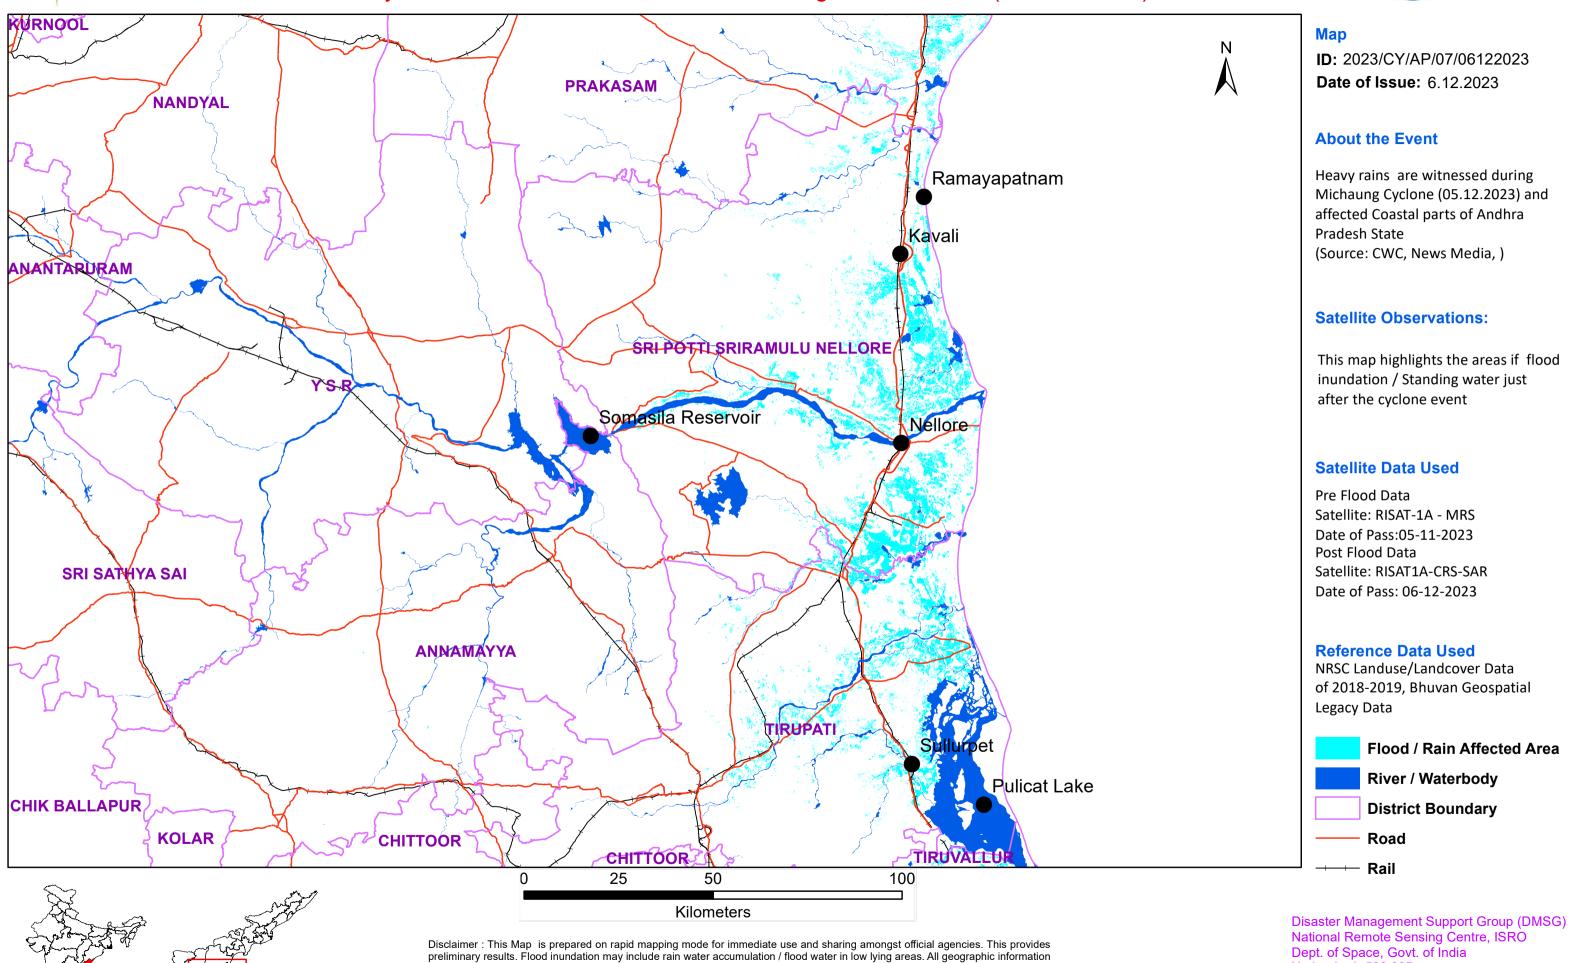

## Flood / Rain affected areas during Michaung Cyclone in Parts of ANDHRA PRADESH State

Based on the analysis of RISAT-1A CRS SAR Satellite Image of 6-12-2023 (0600 Hrs IST)

National Remote Sensing Centre, ISRO Dept. of Space, Govt. of India Hyderabad-500 037 E-Mail: flood@nrsc.gov.in www.nrsc.gov.in

Citation 'NRSC (2023) - Flood Inundated areas in Part of andhra pradesh State (as on 06.12.2023)', Map no : 2023/CY/AP/07/06122023, NRSC/ISRO, Hyderabad

has limitations due to the scale, resolution, date and interpretation of the original source materials. No ground verification is done