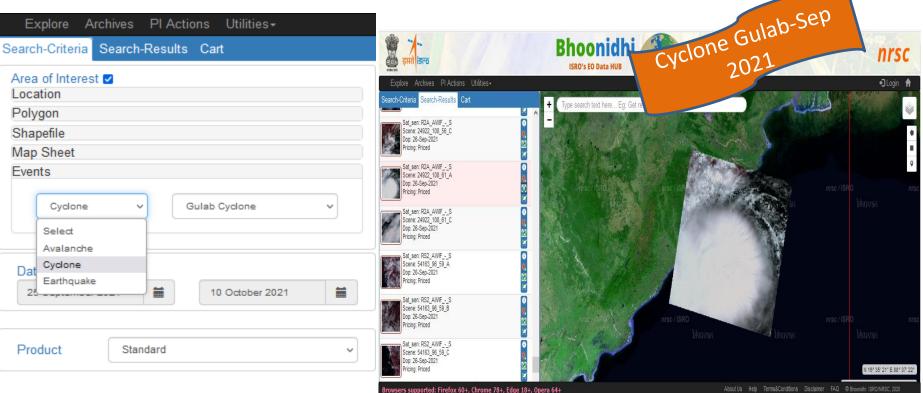

### **Unique Features**

- User friendly search options to ease target area identification:
- Multiple satellite and sensors, resolutions, date range
- Event-based input specifications
- Natural language text based search options
- AOI specification using free draw on map, shapefile, polygon, points, pre-defined locations.
- Additional filtering based on cloud, polarisation, sub-scene, path, row.
- ePayment through Non-Tax Receipt Portal (NTRP) (<u>https://bharatkosh.gov.in</u>.) – Enabled @Bhoonidhi