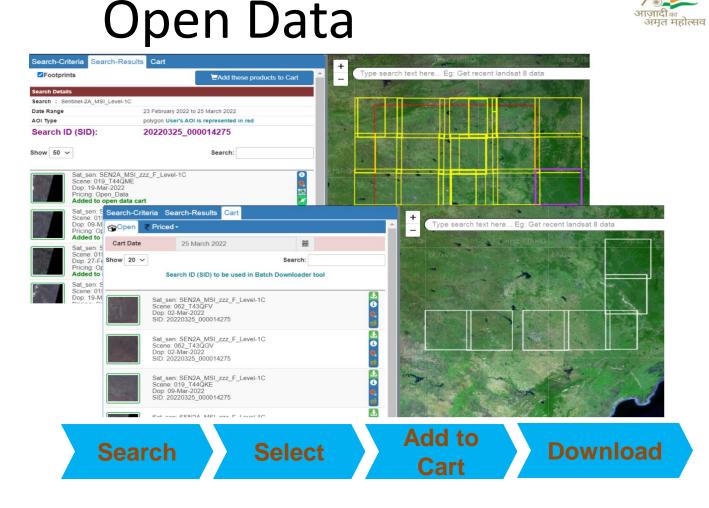

#### Bhoonidhi Data Access- How you get

Search, View and Download,

### **Unique Features**

- User friendly search options to ease target area identification:
- Multiple satellite and sensors, resolutions, date range
- Event-based input specifications
- Natural language text based search options
- AOI specification using free draw on map, shapefile, polygon, points, pre-defined locations.
- Additional filtering based on cloud, polarisation, sub-scene, path, row.
- ePayment through Non-Tax Receipt Portal (NTRP) (<u>https://bharatkosh.gov.in</u>.) – Enabled @Bhoonidhi