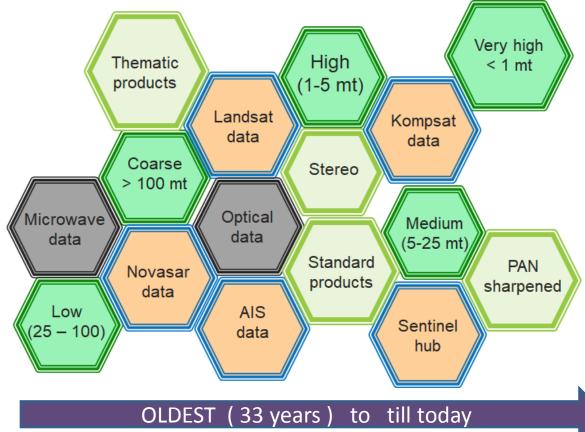

## Data Diversity at Bhoonidhi

Foreign missions
 Resolutions
 Bands

Product types

- EOS-04 (C-SAR) data products
- Landsat-8 collection 2
- Landsat-9
- Ortho products from IRS 1A/1B/1C/1D Liss sensor
- Scatsat-1, NPP-Suomi, JPSS-1: Open data products