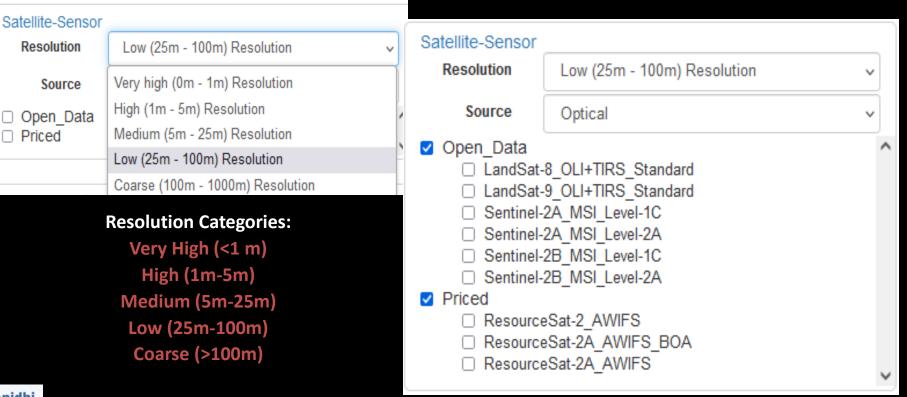

## Data Diversity at Bhoonidhi

Foreign missions
 Resolutions
 Bands

Product types

- EOS-04 (C-SAR) data products
- Landsat-8 collection 2
- Landsat-9
- Ortho products from IRS 1A/1B/1C/1D Liss sensor
- Scatsat-1, NPP-Suomi, JPSS-1: Open data products