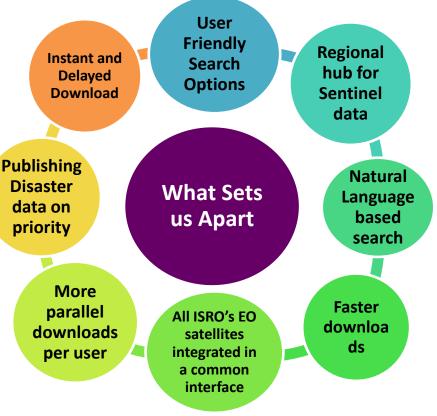

### **Unique Features**

- User friendly search options to ease target area identification:
- Multiple satellite and sensors, resolutions, date range
- Event-based input specifications
- Natural language text based search options
- AOI specification using free draw on map, shapefile, polygon, points, pre-defined locations.
- Additional filtering based on cloud, polarisation, sub-scene, path, row.
- ePayment through Non-Tax Receipt Portal (NTRP) (<u>https://bharatkosh.gov.in</u>.) – Enabled @Bhoonidhi