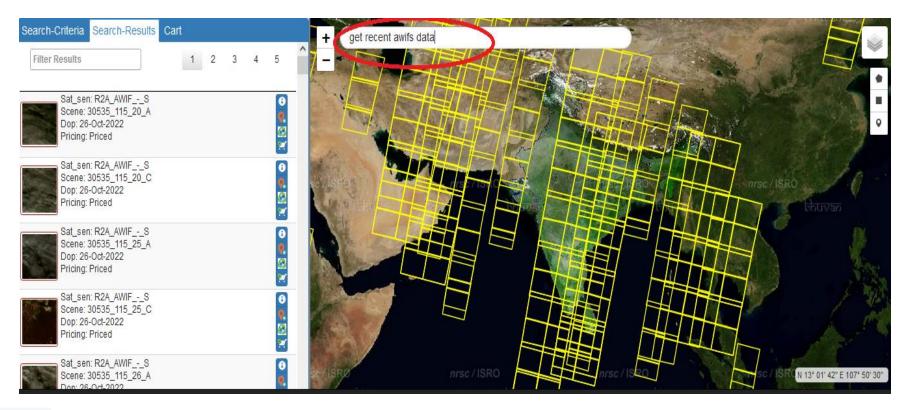

### **Unique Features**

- User friendly search options to ease target area identification:
- Multiple satellite and sensors, resolutions, date range
- Event-based input specifications
- Natural language text based search options
- AOI specification using free draw on map, shapefile, polygon, points, pre-defined locations.
- Additional filtering based on cloud, polarisation, sub-scene, path, row.
- ePayment through Non-Tax Receipt Portal (NTRP) (<u>https://bharatkosh.gov.in</u>.) – Enabled @Bhoonidhi