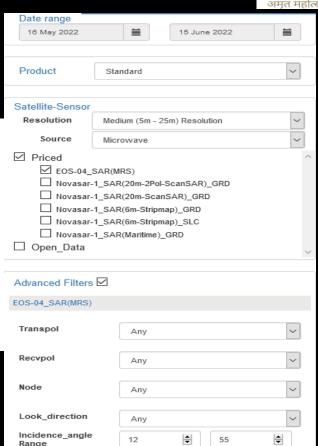

### Product Search: Inputs

- Area of Interest
- Date Range
- Product Type
- Resolution
- Satellite-Sensor
- Events
- Advanced Filters
- Natural language text based search option

| Explore Archiv     | es PI Actions Utilities <del>-</del> |
|--------------------|--------------------------------------|
| arch-Criteria Sea  | arch-Results Cart                    |
| vrea of Interest 🗹 |                                      |
| ocation            |                                      |
| Place Name         | Hyd                                  |
|                    | Hyderabad, Telangana, India          |
|                    | 17.361, 78.474                       |
| Latitude           | 17.361                               |
| Longitude          | 78.474                               |
| Area(km)           | 10                                   |
|                    | •                                    |
| Polygon            |                                      |
| Shapefile          |                                      |
| Vap Sheet          |                                      |
| Events             |                                      |
| Date range         |                                      |
| 23 February 2022   | 25 March 2022                        |