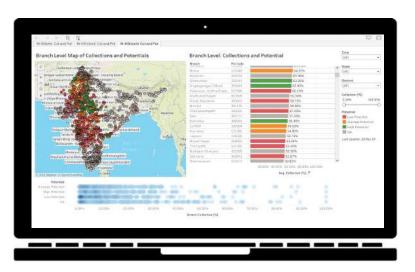

### **Focus: Loan Collection**

Predict the likelihood of account resolution and roll rate using a *combination of satellite image intelligence, financial delinquency data exchanged with the bank, and call behaviour data* collected through the mobile app usage.

Incremental improvements, big gains by designing and executing effective collection strategies