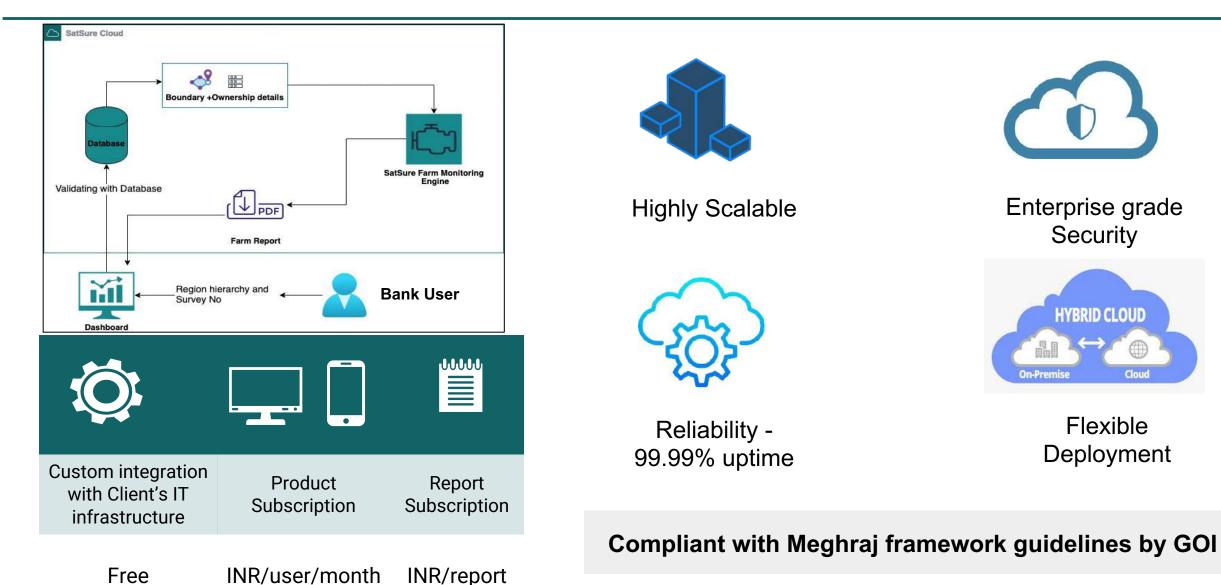

SaaS based web-terminals for loan monitoring at individual and portfolio level Analytically drive field force to reach customers intelligently and collect efficiently Asset (land) scoring and rating for lending product & process improvement