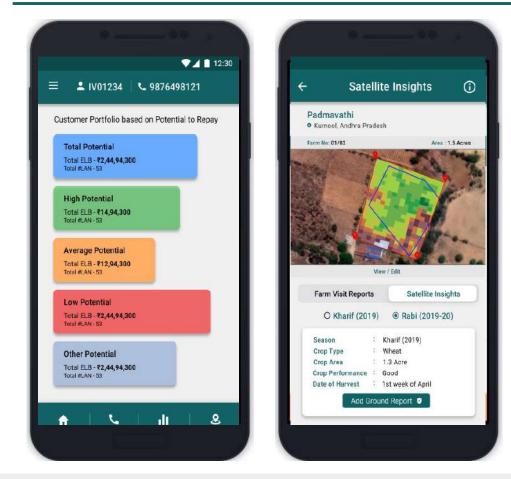

### **Focus: Loan Collection**

Predict the likelihood of account resolution and roll rate using a *combination of satellite image intelligence, financial delinquency data exchanged with the bank, and call behaviour data* collected through the mobile app usage.

Incremental improvements, big gains by designing and executing effective collection strategies